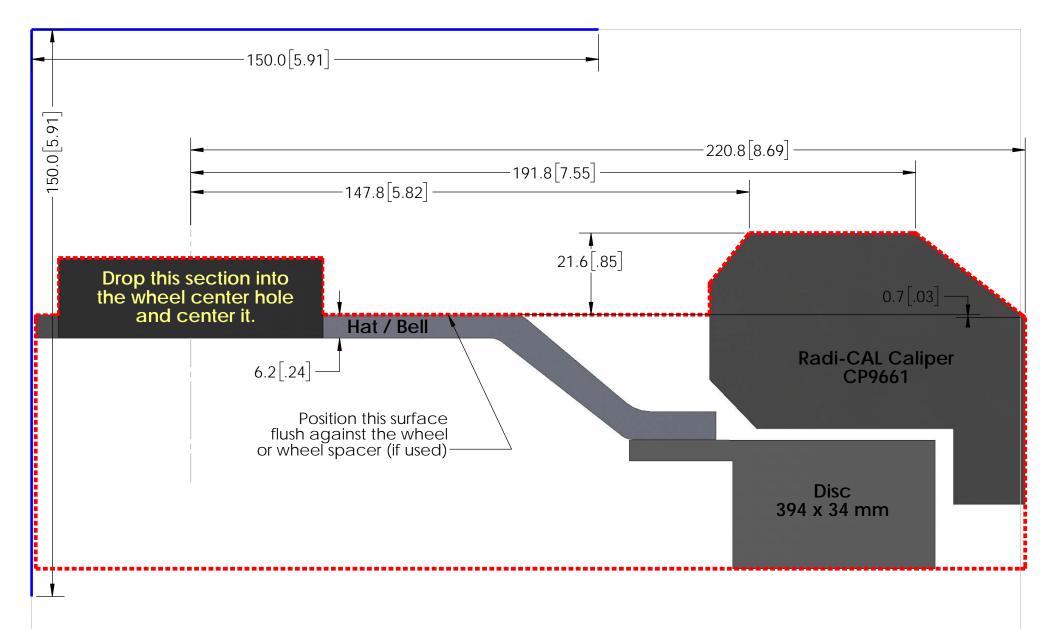

## Instructions:

Print out and confirm the scale in both directions.

3.

Cut out along the outer dotted lines.
Optional: Attach to a more rigid surface such as cardboard.
Place the template against the inside of the wheel making sure that the hat/bell surface sits flush against the wheel or, if used, wheel spacers.

A minimum of 2.5 mm [.10 in.] clearance is recommend to account for wheel

and suspension component flex.

Wheel Clearance Template Radi-CAL Competition Package

Porssche 997.1/2 GT3, Front CP9661 caliper, 394 mm disc

Essex package no. 13.01.10134

essex parts services, inc.

www.essexparts.com

DWG. NO. 2050 REV

3