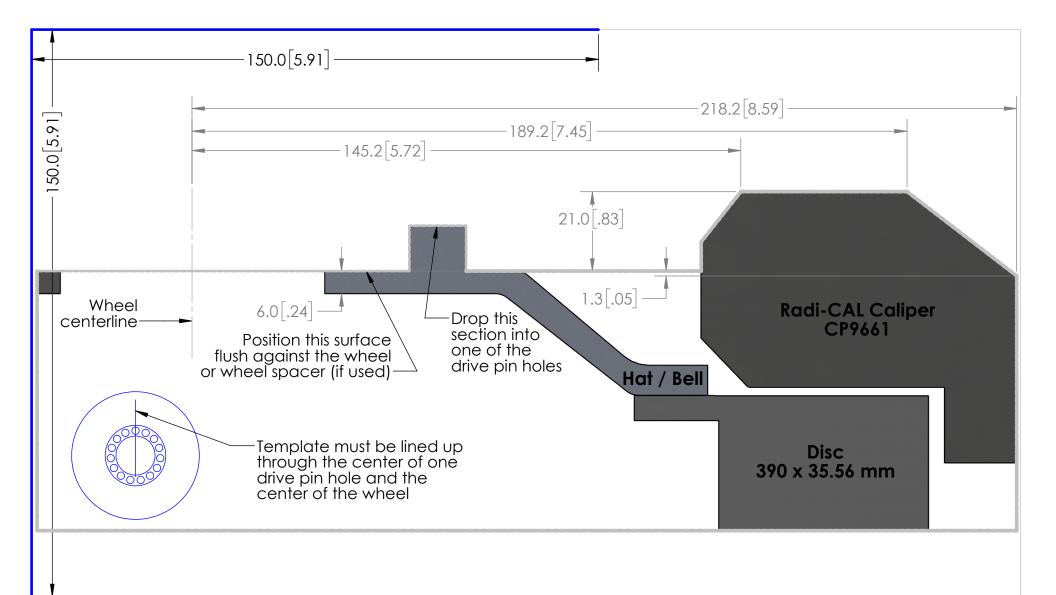

## Instructions:

- Print out and confirm the scale in both directions.
- 2. Cut out along the outer dotted lines.
- Optional: Attach to a more rigid surface such as cardboard. 3.
- Drop the boss into one of the wheel drive pin holes.
  Place the template against the inside of the wheel making sure that the hat/bell surface sits flush against the wheel or, if used, wheel spacers.
- Align through the center of a drive pin hole and the wheel center as shown. 6.
- A minimum of 2.5 mm [.10 in.] clearance is recommend to account for wheel and suspension component flex.

| Wheel Clearance Template     |
|------------------------------|
| Radi-CAL Competition Package |

Porsche 992 Turbo S. Front CP9661 caliper, 390 mm disc

Essex package no. 13.01.10144

essex parts services, inc. www.essexparts.com