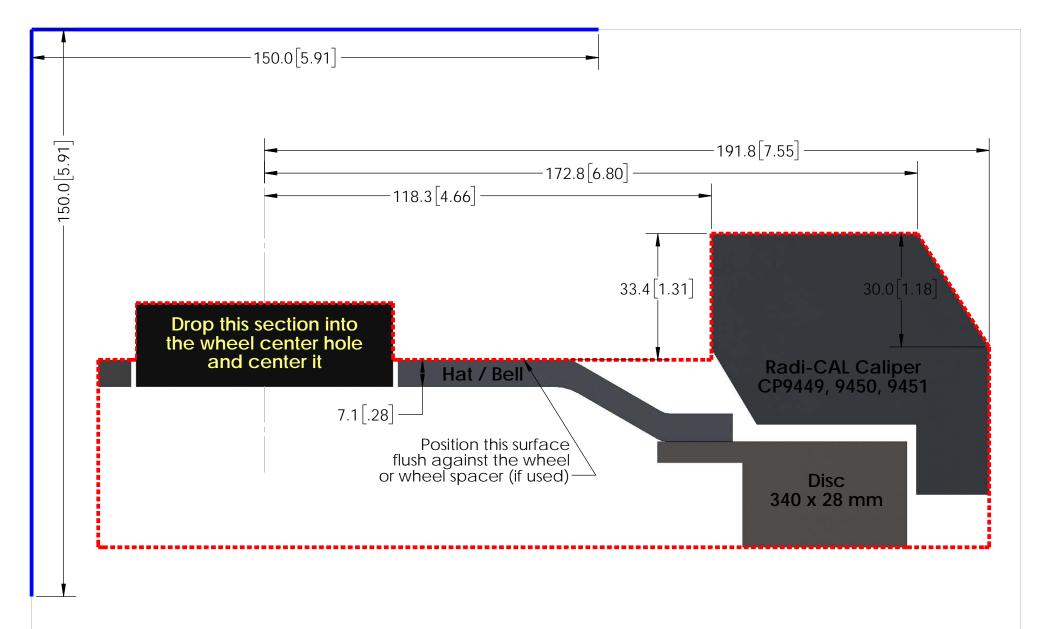

## Instructions:

Print out and confirm the scale in both directions.

Cut out along the outer dotted lines. 2.

3.

Optional: Attach to a more rigid surface such as cardboard.
Place the template against the inside of the wheel making sure that the 4. hat/bell surface sits flush against the wheel or, if used, wheel spacers.

A minimum of 2.5 mm [10 in.] clearance is recommend to account for wheel 5. and suspension component flex.

## Wheel Clearance Template

Radi-CAL Competition Package Detroit Speed 9" Ford Rear CP9449/50/51 Caliper, 340 mm Disc

essex parts services, inc. www.essexparts.com

Essex package no.: various

DWG. NO. 2052 REV