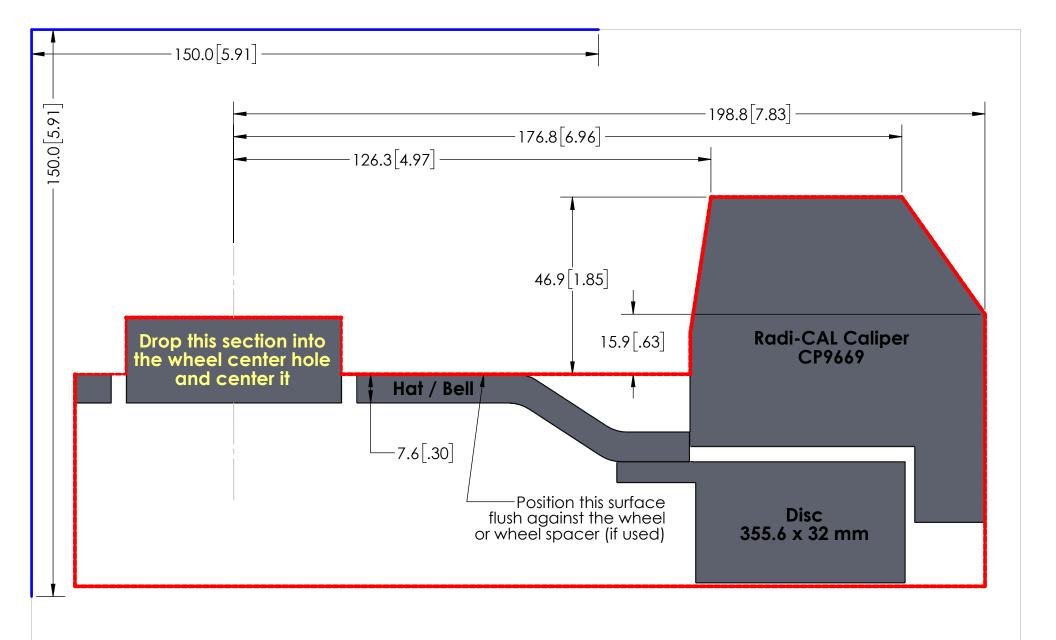

## Instructions:

Print out and confirm the scale in both directions.

2. Cut out along the outer dotted lines.

3.

Optional: Attach to a more rigid surface such as cardboard.
Place the template against the inside of the wheel making sure that the hat/bell surface sits flush against the wheel or, if used, wheel spacers.
A minimum of 2.5 mm [.10 in.] clearance is recommend to account for wheel

5. and suspension component flex.

## Wheel Clearance Template Radi-CAL Competition Package

VW GTI MK5/6, Front CP9669 caliper, 355.6 mm disc

essex parts services, inc. www.essexparts.com

Essex package no. 13.01.10175

DWG. NO. 2194 REV

3