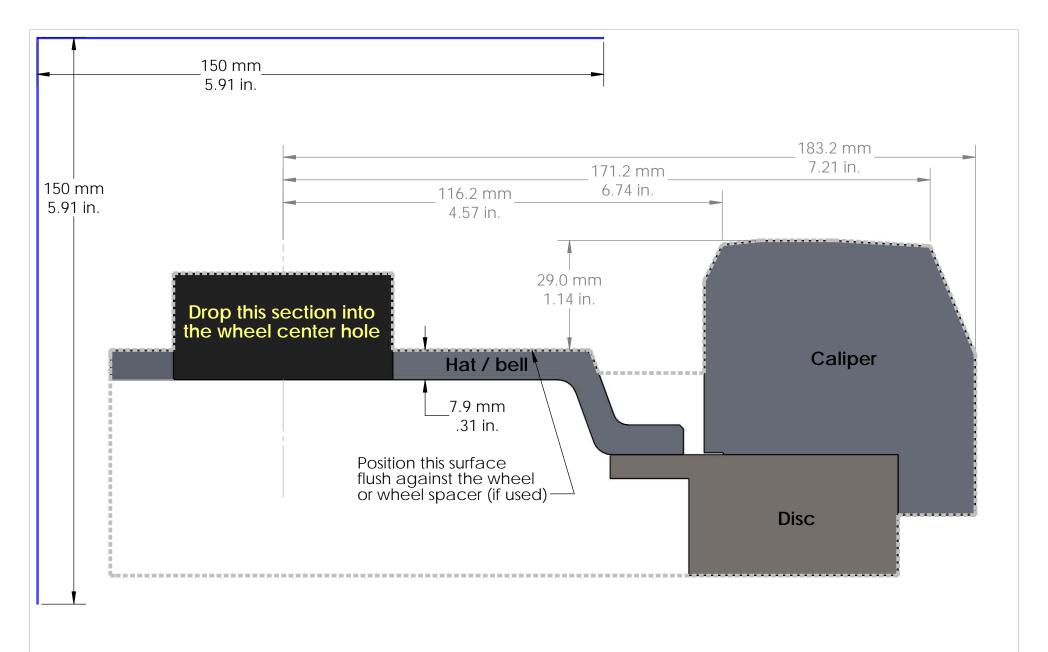

## Instructions:

Print out and confirm the scale in both directions.

2. Cut out along the outer dotted lines.

3.

Optional: Attach to a more rigid surface such as cardboard.
Place the template against the inside of the wheel making sure that the

hat/bell surface sits flush against the wheel or, if used, wheel spacers.

A minimum of 2.5 mm (.10 in.) clearance is recommend to account for wheel 5. and suspension component flex.

| Wheel Clearance Template<br>2015 Subaru WRX front Competition<br>brake package | essex parts<br>services, inc.<br>www.essexparts.com |  |
|--------------------------------------------------------------------------------|-----------------------------------------------------|--|
| Essex package no. 13.01.10020                                                  | DWG. NO. 1468 REV                                   |  |