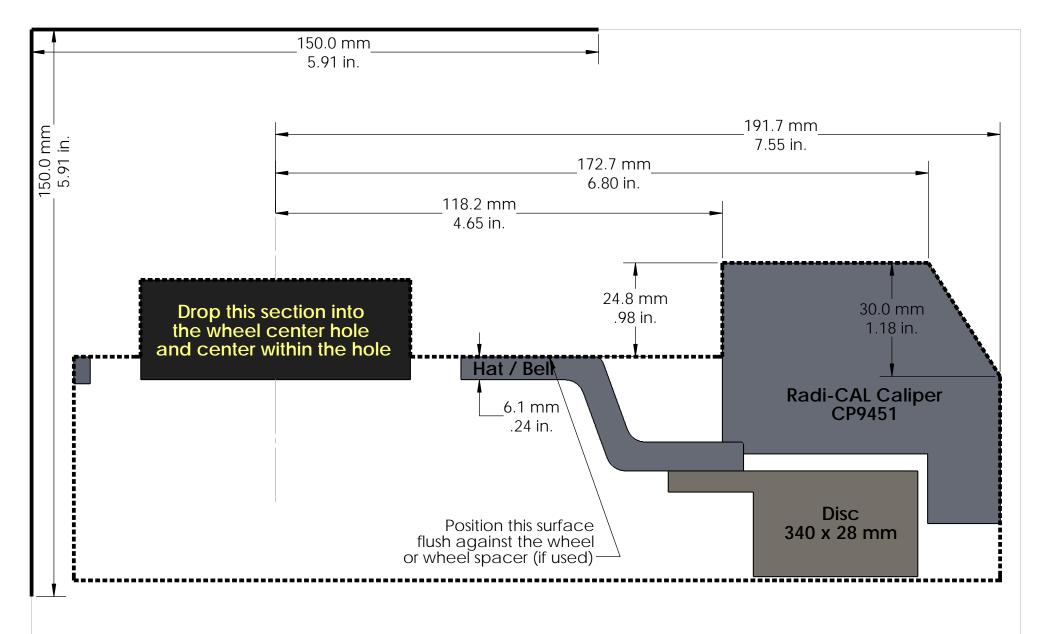

## Instructions:

Print out and confirm the scale in both directions.

2. Cut out along the outer dotted lines.

3.

Optional: Attach to a more rigid surface such as cardboard.
Place the template against the inside of the wheel making sure that the hat/bell surface sits flush against the wheel or, if used, wheel spacers.

A minimum of 2.5 mm (.10 in.) clearance is recommend to account for wheel 5. and suspension component flex.

**Wheel Clearance Template** Porsche 987/981 Boxter S/Cayman S Rear Radi-CAL Competition Package, 340 mm disc, CP9451 Caliper