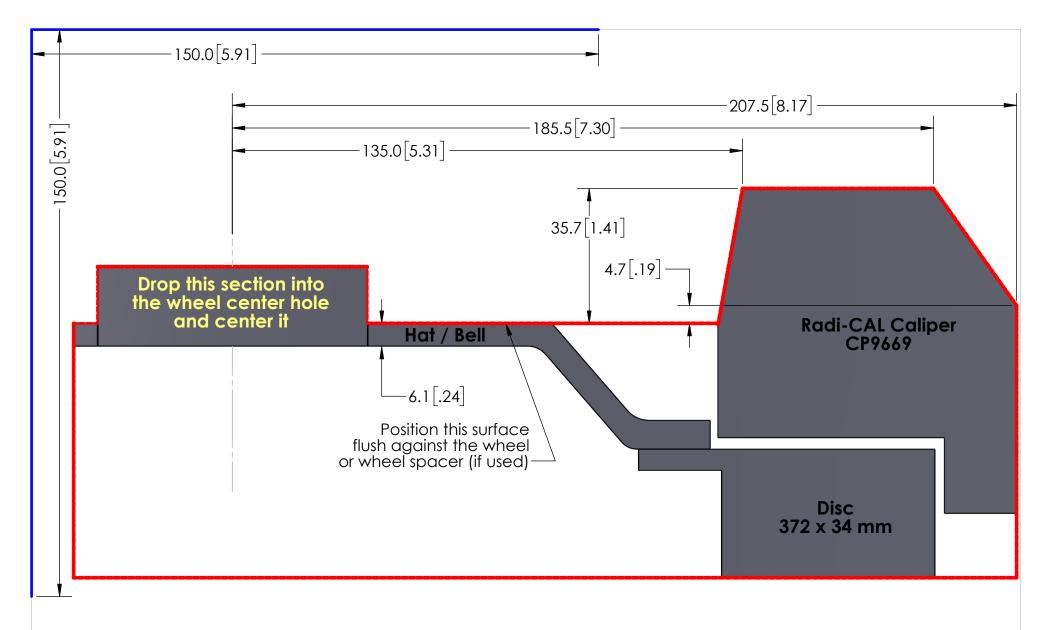

## Instructions:

2.

3.

Print out and confirm the scale in both directions.
Cut out along the outer dotted lines.
Optional: Attach to a more rigid surface such as cardboard.
Place the template against the inside of the wheel making sure that the hat/bell surface sits flush against the wheel or, if used, wheel spacers.
A minum of 2.5 mm [.10 in.] clearance is recommend to account for wheel

5. and suspension component flex.

| Wheel Clearance Template           |
|------------------------------------|
| Porsche 997.2, 981 Cayman S, 987   |
| Cayman, 991 S, other models, Front |
| CP9669 caliper, 372 mm disc        |