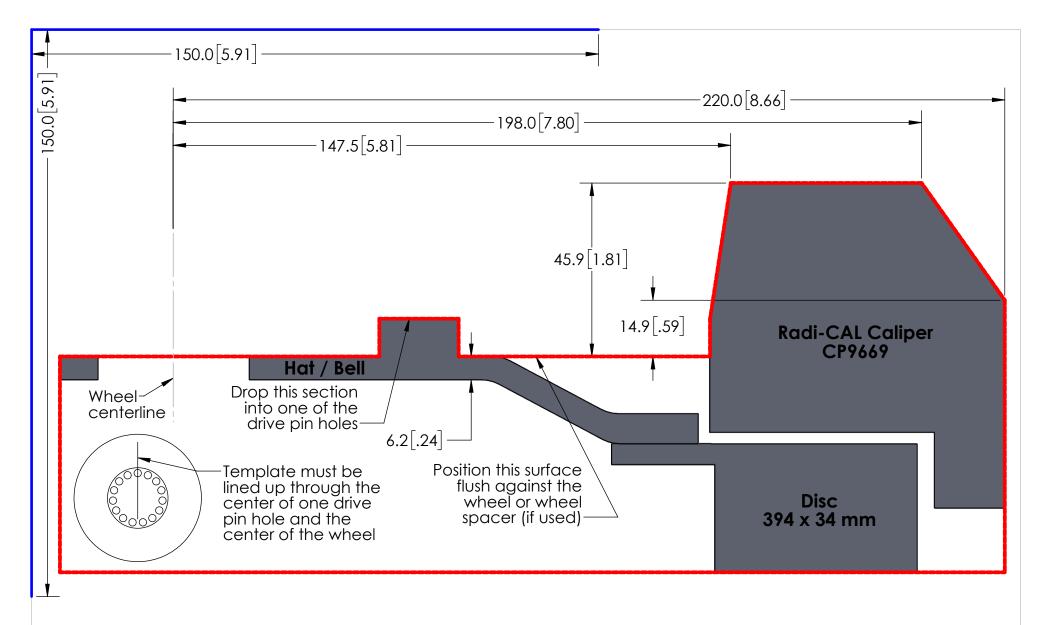

## Instructions:

- Print out and confirm the scale in both directions.
- 2. Cut out along the outer dotted lines.
- Optional: Attach to a more rigid surface such as cardboard. Drop the boss into one of the wheel drive pin holes. 3.
- 4.
- Place the template against the inside of the wheel making sure that the hat/bell surface sits flush against the wheel or, if used, wheel spacers.
- Align through the center of a drive pin hole and the wheel center as shown. 6.
- A minimum of 2.5 mm [.10 in.] clearance is recommend to account for wheel 7. and suspension component flex.

| Wheel Clearance Template     |
|------------------------------|
| Radi-CAL Competition Package |

Porsche 992 GT3, front CP9669 caliper, 394 mm disc

Essex package no. 13.01.10142