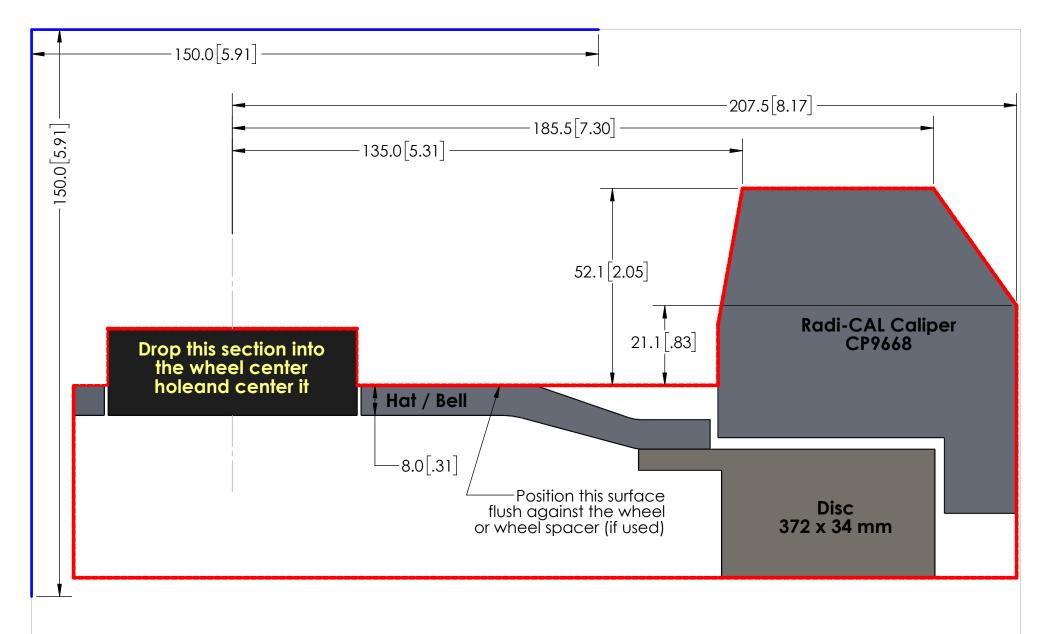

## Instructions:

Print out and confirm the scale in both directions.

2.

3.

Cut out along the outer dotted lines.
Optional: Attach to a more rigid surface such as cardboard.
Place the template against the inside of the wheel making sure that the hat/bell surface sits flush against the wheel or, if used, wheel spacers.
A minimum of 2.5 mm [.10 in.] clearance is recommend to account for wheel

5. and suspension component flex.

## Wheel Clearance Template Radi-CAL Competition Package Nissan 370Z, front

CP9668 caliper, 372 mm disc

Essex package no. 13.01.10160