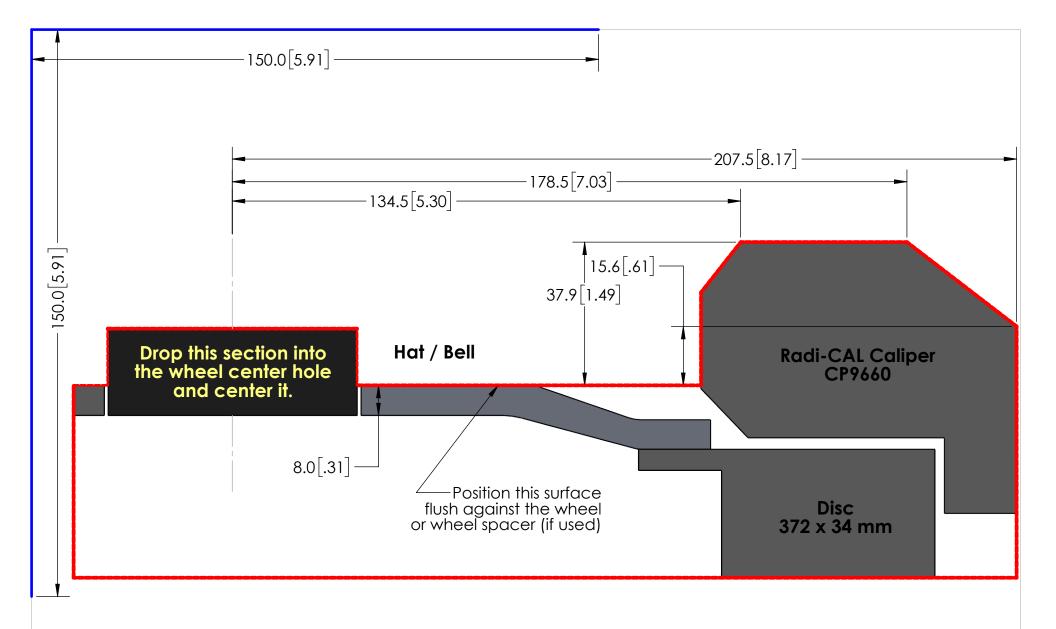

## Instructions:

Print out and confirm the scale in both directions.

2. Cut out along the outer dotted lines.

3.

Optional: Attach to a more rigid surface such as cardboard.
Place the template against the inside of the wheel making sure that the hat/bell surface sits flush against the wheel or, if used, wheel spacers.
A minimum of 2.5 mm [.10 in.] clearance is recommend to account for wheel

5. and suspension component flex.

## Wheel Clearance Template

Radi-CAL Competition Package Nissan 370Z, front CP9660 caliper, 372 mm disc

Essex package no. 13.01.10159