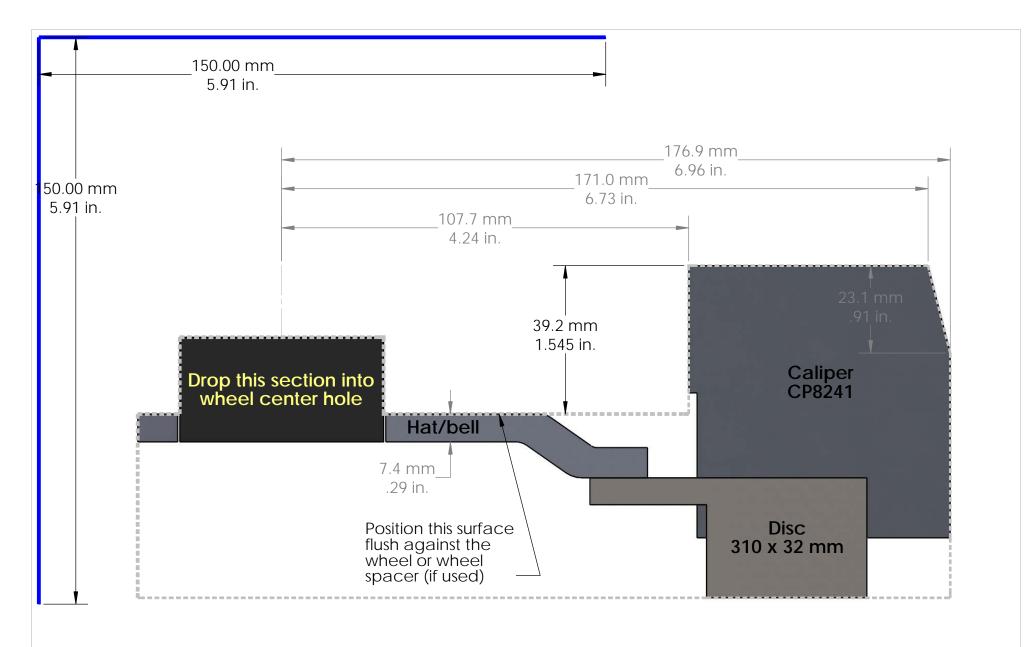

## Instructions:

2.

3.

Print out and confirm the scale (150 mm / 5.91in.) in both directions.
Cut out along the outer dotted lines.
Optional: Attach to a more rigid surface such as cardboard.
Place the template against the inside of the wheel making sure that the hat/bell surface sits flush against the wheel or, if used, wheel spacers.
At minimum of 2.5 mm (.10 in.) clearance is recommend to account for wheel 4.

and suspension component flex.

| Wheel Clearance Template ND Miata Front Competition Brake Package, CP8241 Caliper, 310 mm Disc | essex parts<br>services, inc.<br>www.essexparts.com |
|------------------------------------------------------------------------------------------------|-----------------------------------------------------|
| Essex package no. 13.01.10095                                                                  | DWG. NO. 1831 REV                                   |

3