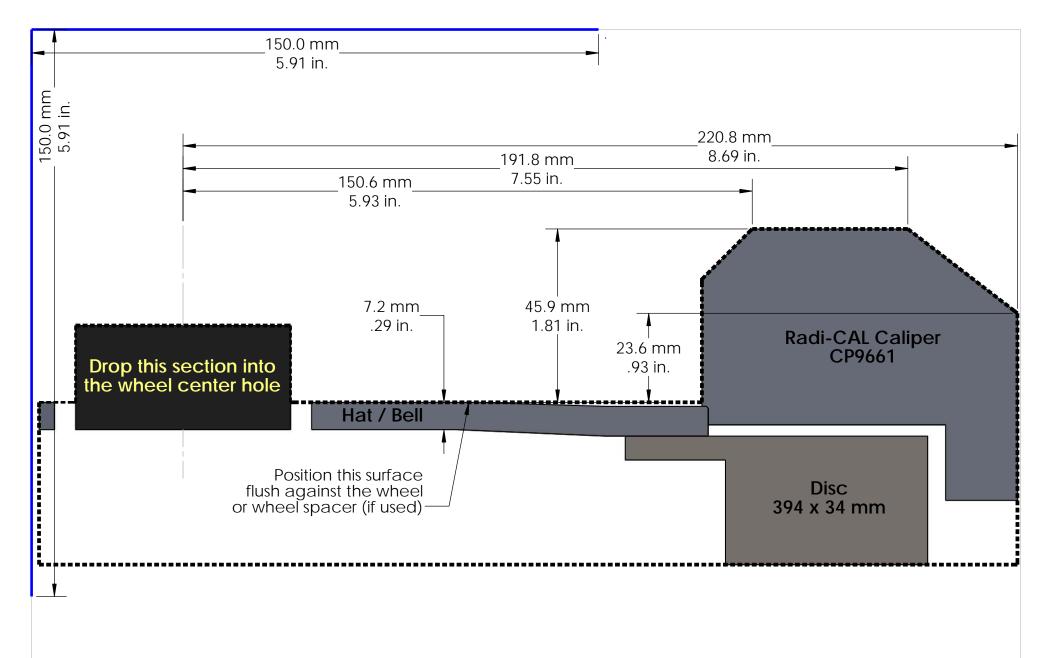

## Instructions:

Print out and confirm the scale in both directions.

2. Cut out along the outer dotted lines.

3.

Optional: Attach to a more rigid surface such as cardboard. Place the template against the inside of the wheel making sure that the 4. hat/bell surface sits flush against the wheel or, if used, wheel spacers. A minimum of 2.5 mm (.10 in.) clearance is recommend to account for wheel

5. and suspension component flex.

## Wheel Clearance Template McLaren 720S Front Radi-CAL

Competition Package, 394 mm Disc, CP9661 Caliper

Essex package no. 13.01.10107

essex parts services, inc. www.essexparts.com

DWG. NO. 1811 REV

3