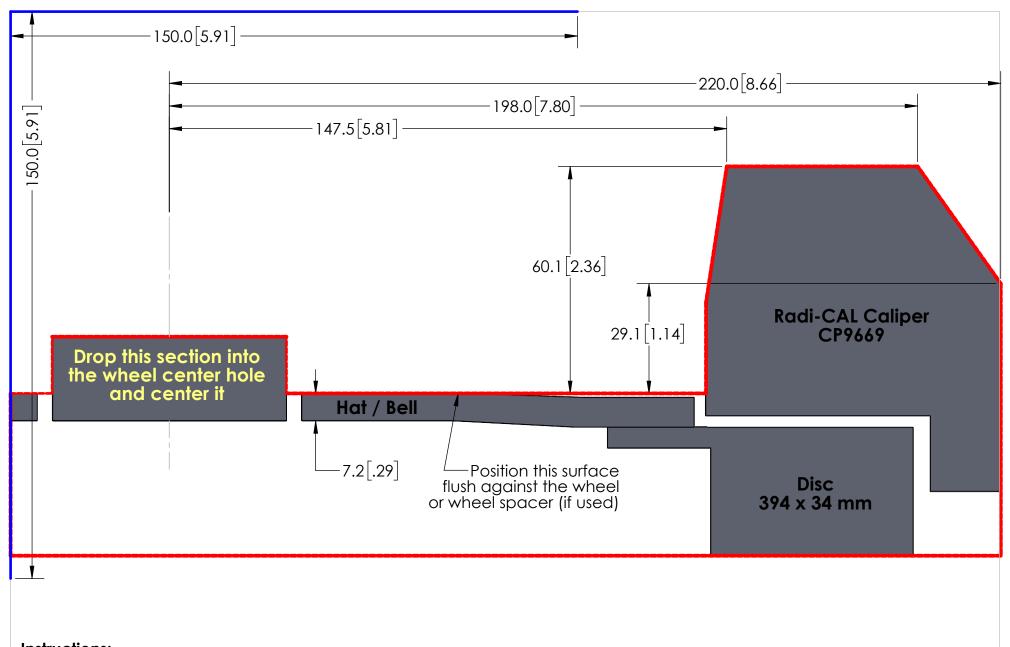

## Instructions:

- Print out and confirm the scale in both directions.
- 2. Cut out along the outer dotted lines.
- 3.
- Optional: Attach to a more rigid surface such as cardboard.
  Place the template against the inside of the wheel making sure that the hat/bell surface sits flush against the wheel or, if used, wheel spacers.
  A minimum of 2.5 mm [.10 in.] clearance is recommend to account for wheel
- 5. and suspension component flex.