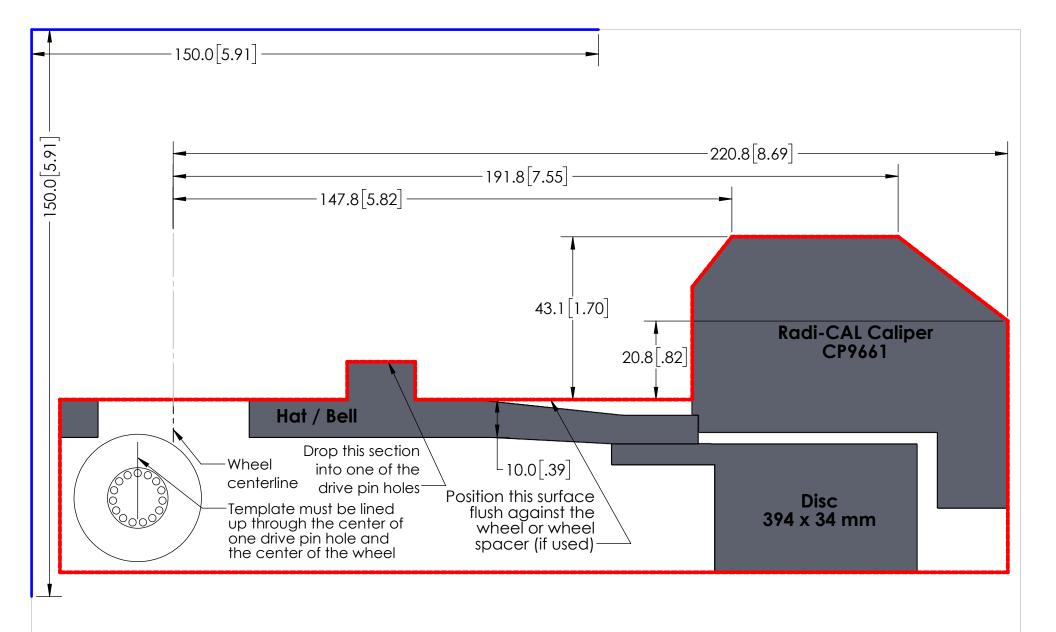

## Instructions:

- Print out and confirm the scale in both directions.
- 2.
- 3.
- 4.
- Cut out along the outer dotted lines.

  Optional: Attach to a more rigid surface such as cardboard.

  Drop the boss into one of the wheel drive pin holes.

  Place the template against the inside of the wheel making sure that the hat/bell surface sits flush against the wheel or, if used, wheel spacers.

  Align through the center of a drive pin hole and the wheel center as shown.

  A minimum of 2.5 mm [.10 in.] clearance is recommend to account for wheel
- 6.
- 7. and suspension component flex.

## Wheel Clearance Template

Radi-CAL Competition Package McLaren 620R (centerlock), front CP9661 caliper, 394 mm disc

essex parts services, inc.

www.essexparts.com

Essex package no. W. To Marcha. 620R front 966