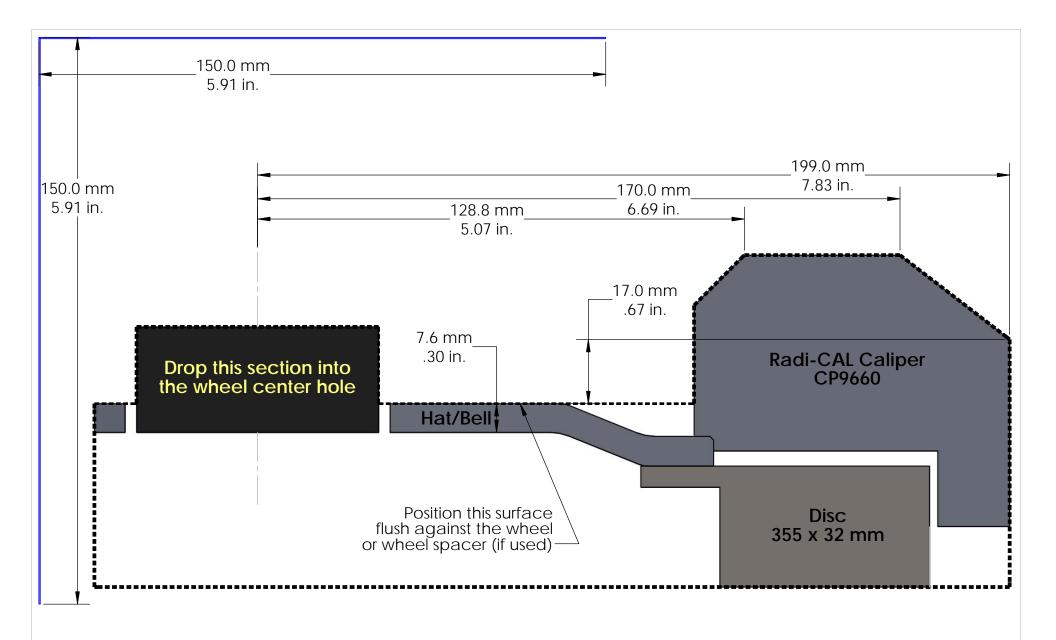

## Instructions:

Print out and confirm the scale in both directions.

Cut out along the outer dotted lines.

Optional: Attach to a more rigid surface such as cardboard. Place the template against the inside of the wheel making sure that the hat/bell surface sits flush against the wheel or, if used, wheel spacers.

A minimum of 2.5 mm (.10 in.) clearance is recommend to account for wheel and suspension component flex.

## Wheel Clearance Template Honda Civic Type R

Radi-CAL Competition Package, 355 mm disc, CP9660 Caliper

essex parts services, inc. www.essexparts.com

DWG. NO. 1744 REV

Essex package no. 13.01.10087