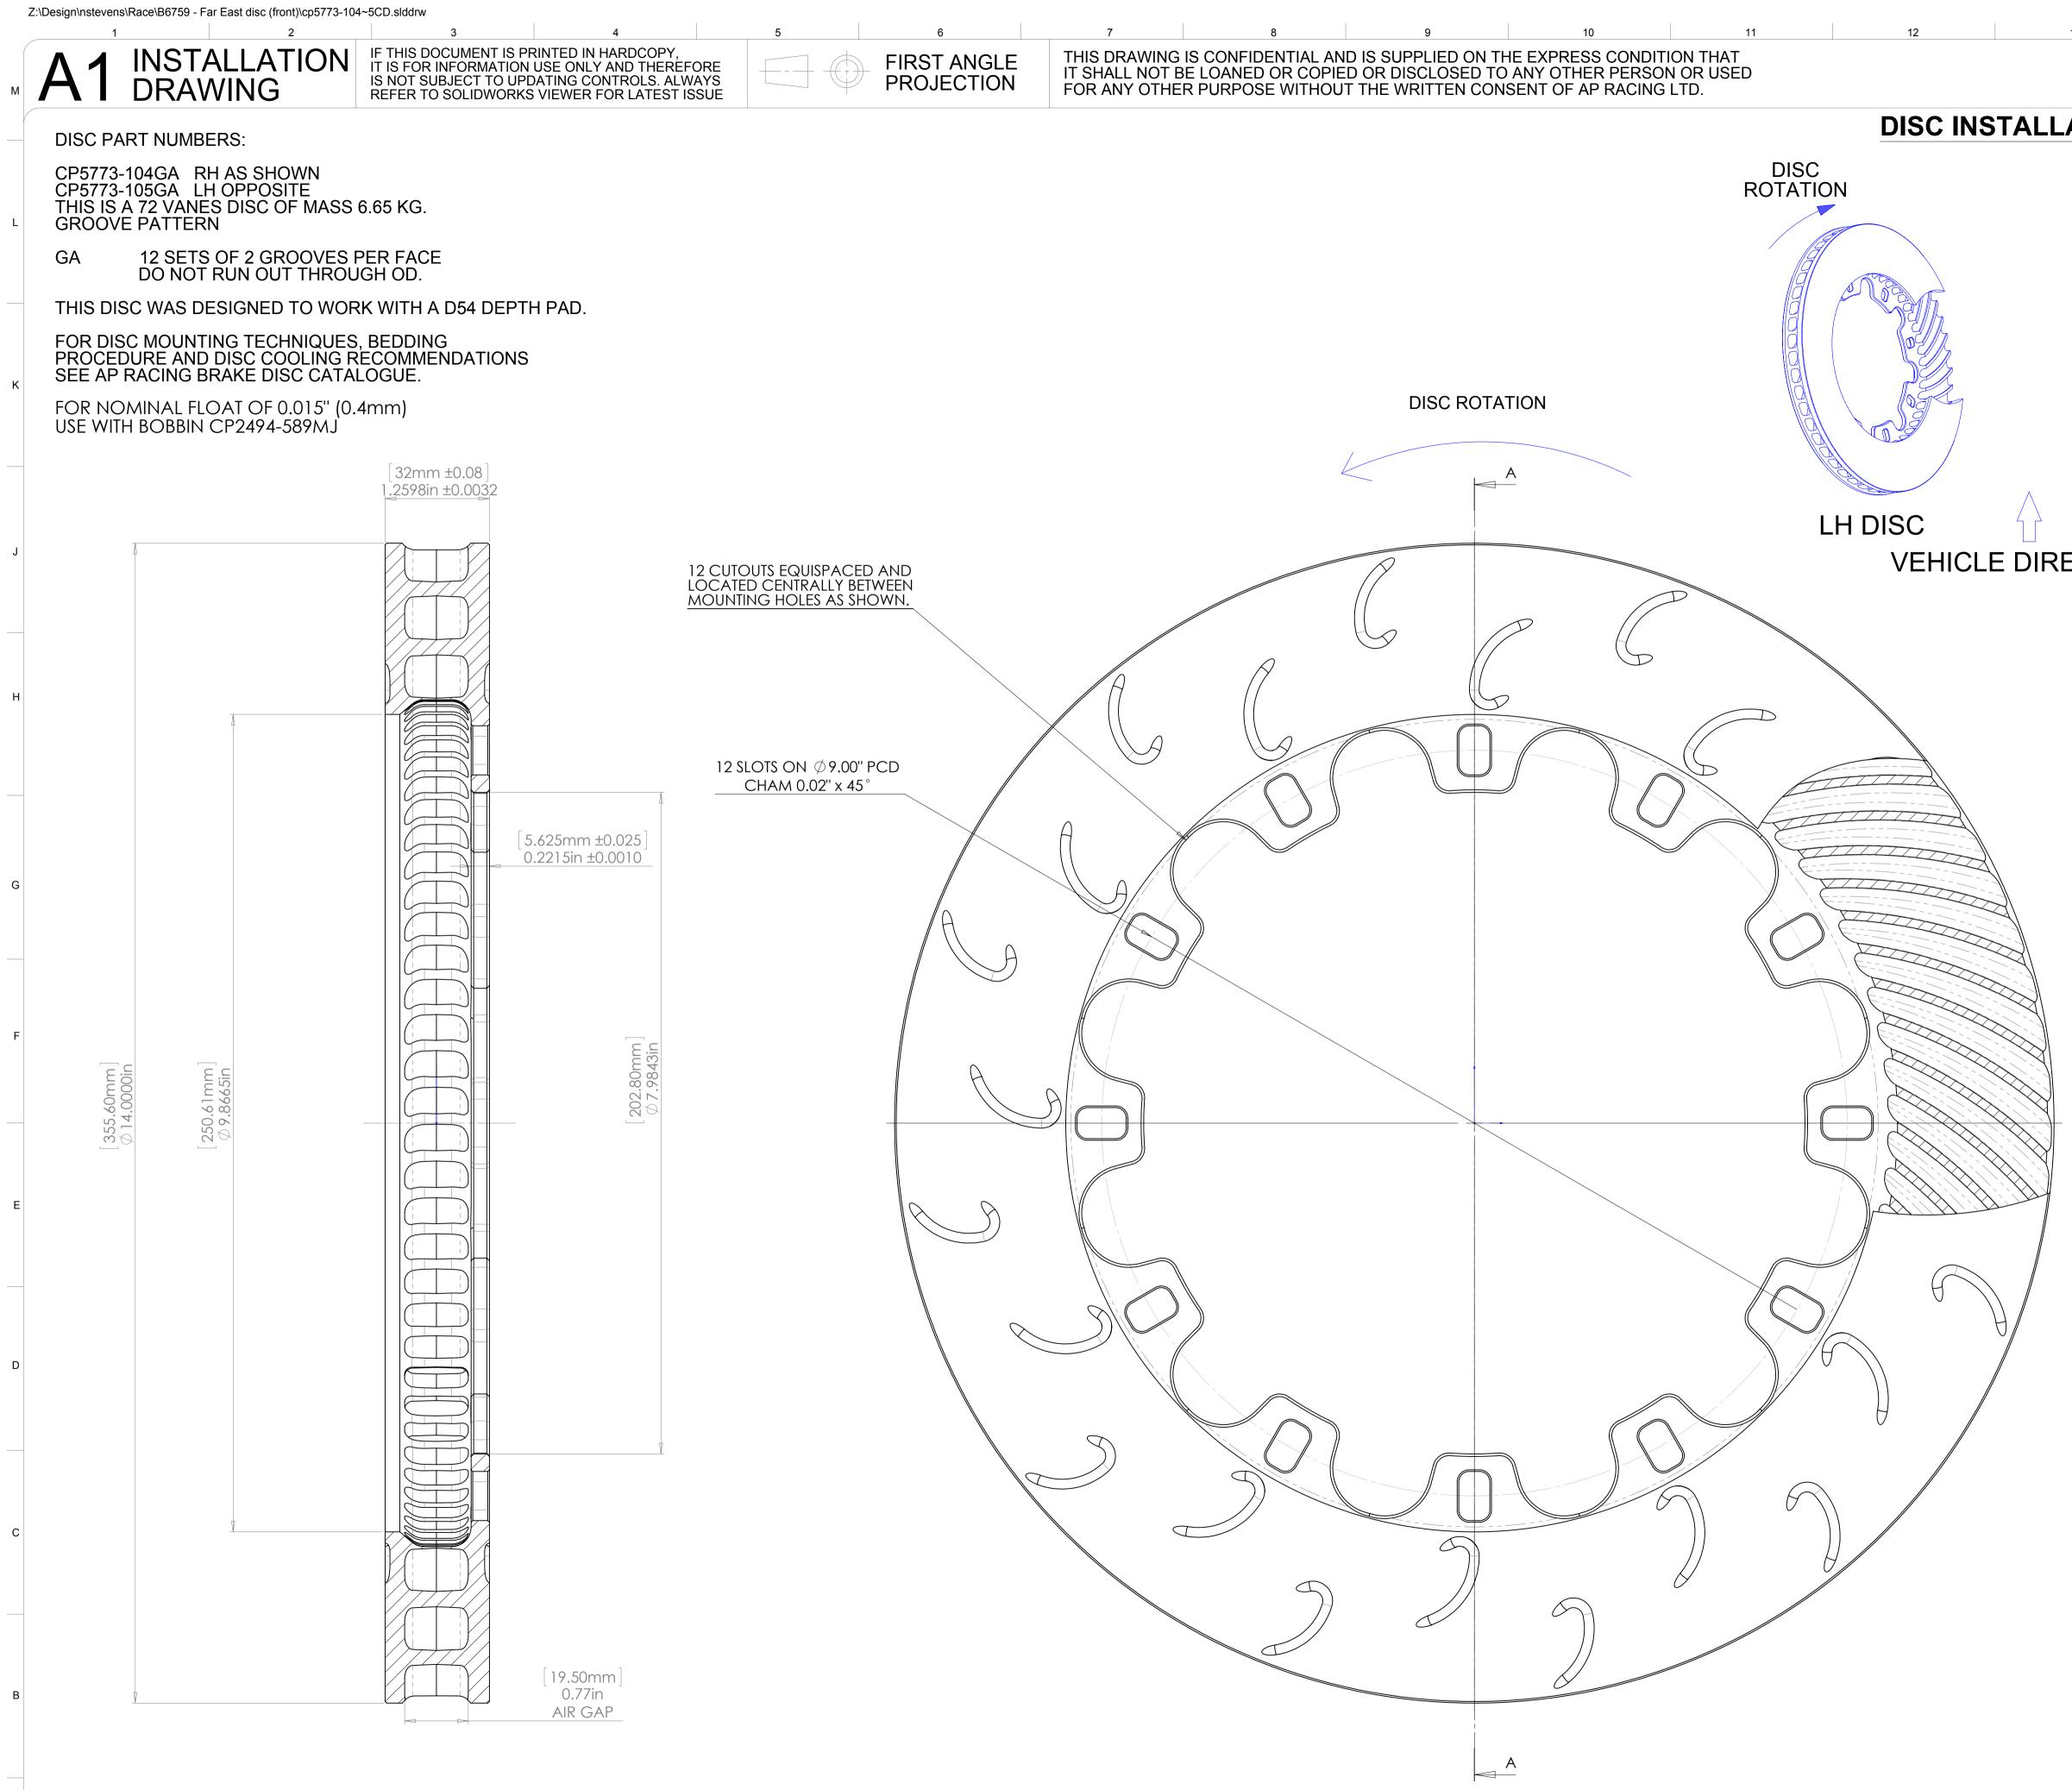

L

ĸ

J

H

G

SECTION A-A

| 3 14                      | Last Saved: nstevens on 25 March 2013 14:59:07<br>15 16                                                              |                                                        |                                                                                                         |      |          |
|---------------------------|----------------------------------------------------------------------------------------------------------------------|--------------------------------------------------------|---------------------------------------------------------------------------------------------------------|------|----------|
|                           | RASING                                                                                                               |                                                        | AP Racing<br>Wheler Road<br>Coventry<br>CV3 4LB                                                         |      |          |
| ATION<br>DISC<br>ROTATION |                                                                                                                      |                                                        | CV3 4LÅ<br>Tel: +44 (0) 24 7663 9595<br>Fax: +44 (0) 24 7663 9559<br>e-mail: engineering@apracing.co.uk |      | o.uk     |
|                           |                                                                                                                      | © AP Racing Ltd. 2005 Web site: http://www.apracing.co |                                                                                                         |      | m        |
|                           | <b>b</b><br><b>b</b><br><b>b</b><br><b>b</b><br><b>b</b><br><b>b</b><br><b>b</b><br><b>b</b><br><b>b</b><br><b>b</b> | ). F                                                   | Particulars                                                                                             |      | Luitials |
| RH DISC<br>CTION          |                                                                                                                      |                                                        |                                                                                                         |      |          |
|                           |                                                                                                                      |                                                        |                                                                                                         |      | ł        |
|                           |                                                                                                                      |                                                        |                                                                                                         |      | (        |
|                           |                                                                                                                      |                                                        |                                                                                                         |      | F        |
|                           |                                                                                                                      |                                                        |                                                                                                         |      | E        |
|                           |                                                                                                                      |                                                        |                                                                                                         |      | ]        |
|                           |                                                                                                                      |                                                        |                                                                                                         |      | (        |
|                           | SCALE 1:1<br>DRAWN M<br>APPROVED<br>DERIVED FROM<br>TITLE                                                            | NICK STEV                                              | SHEET 1 C                                                                                               | DF 1 |          |
|                           | VENTIL                                                                                                               |                                                        | DISC<br>- 72 VAN                                                                                        | ES   |          |
| 14                        | DRG NO.                                                                                                              | CP577<br>5                                             | 3-104~5CD                                                                                               |      |          |