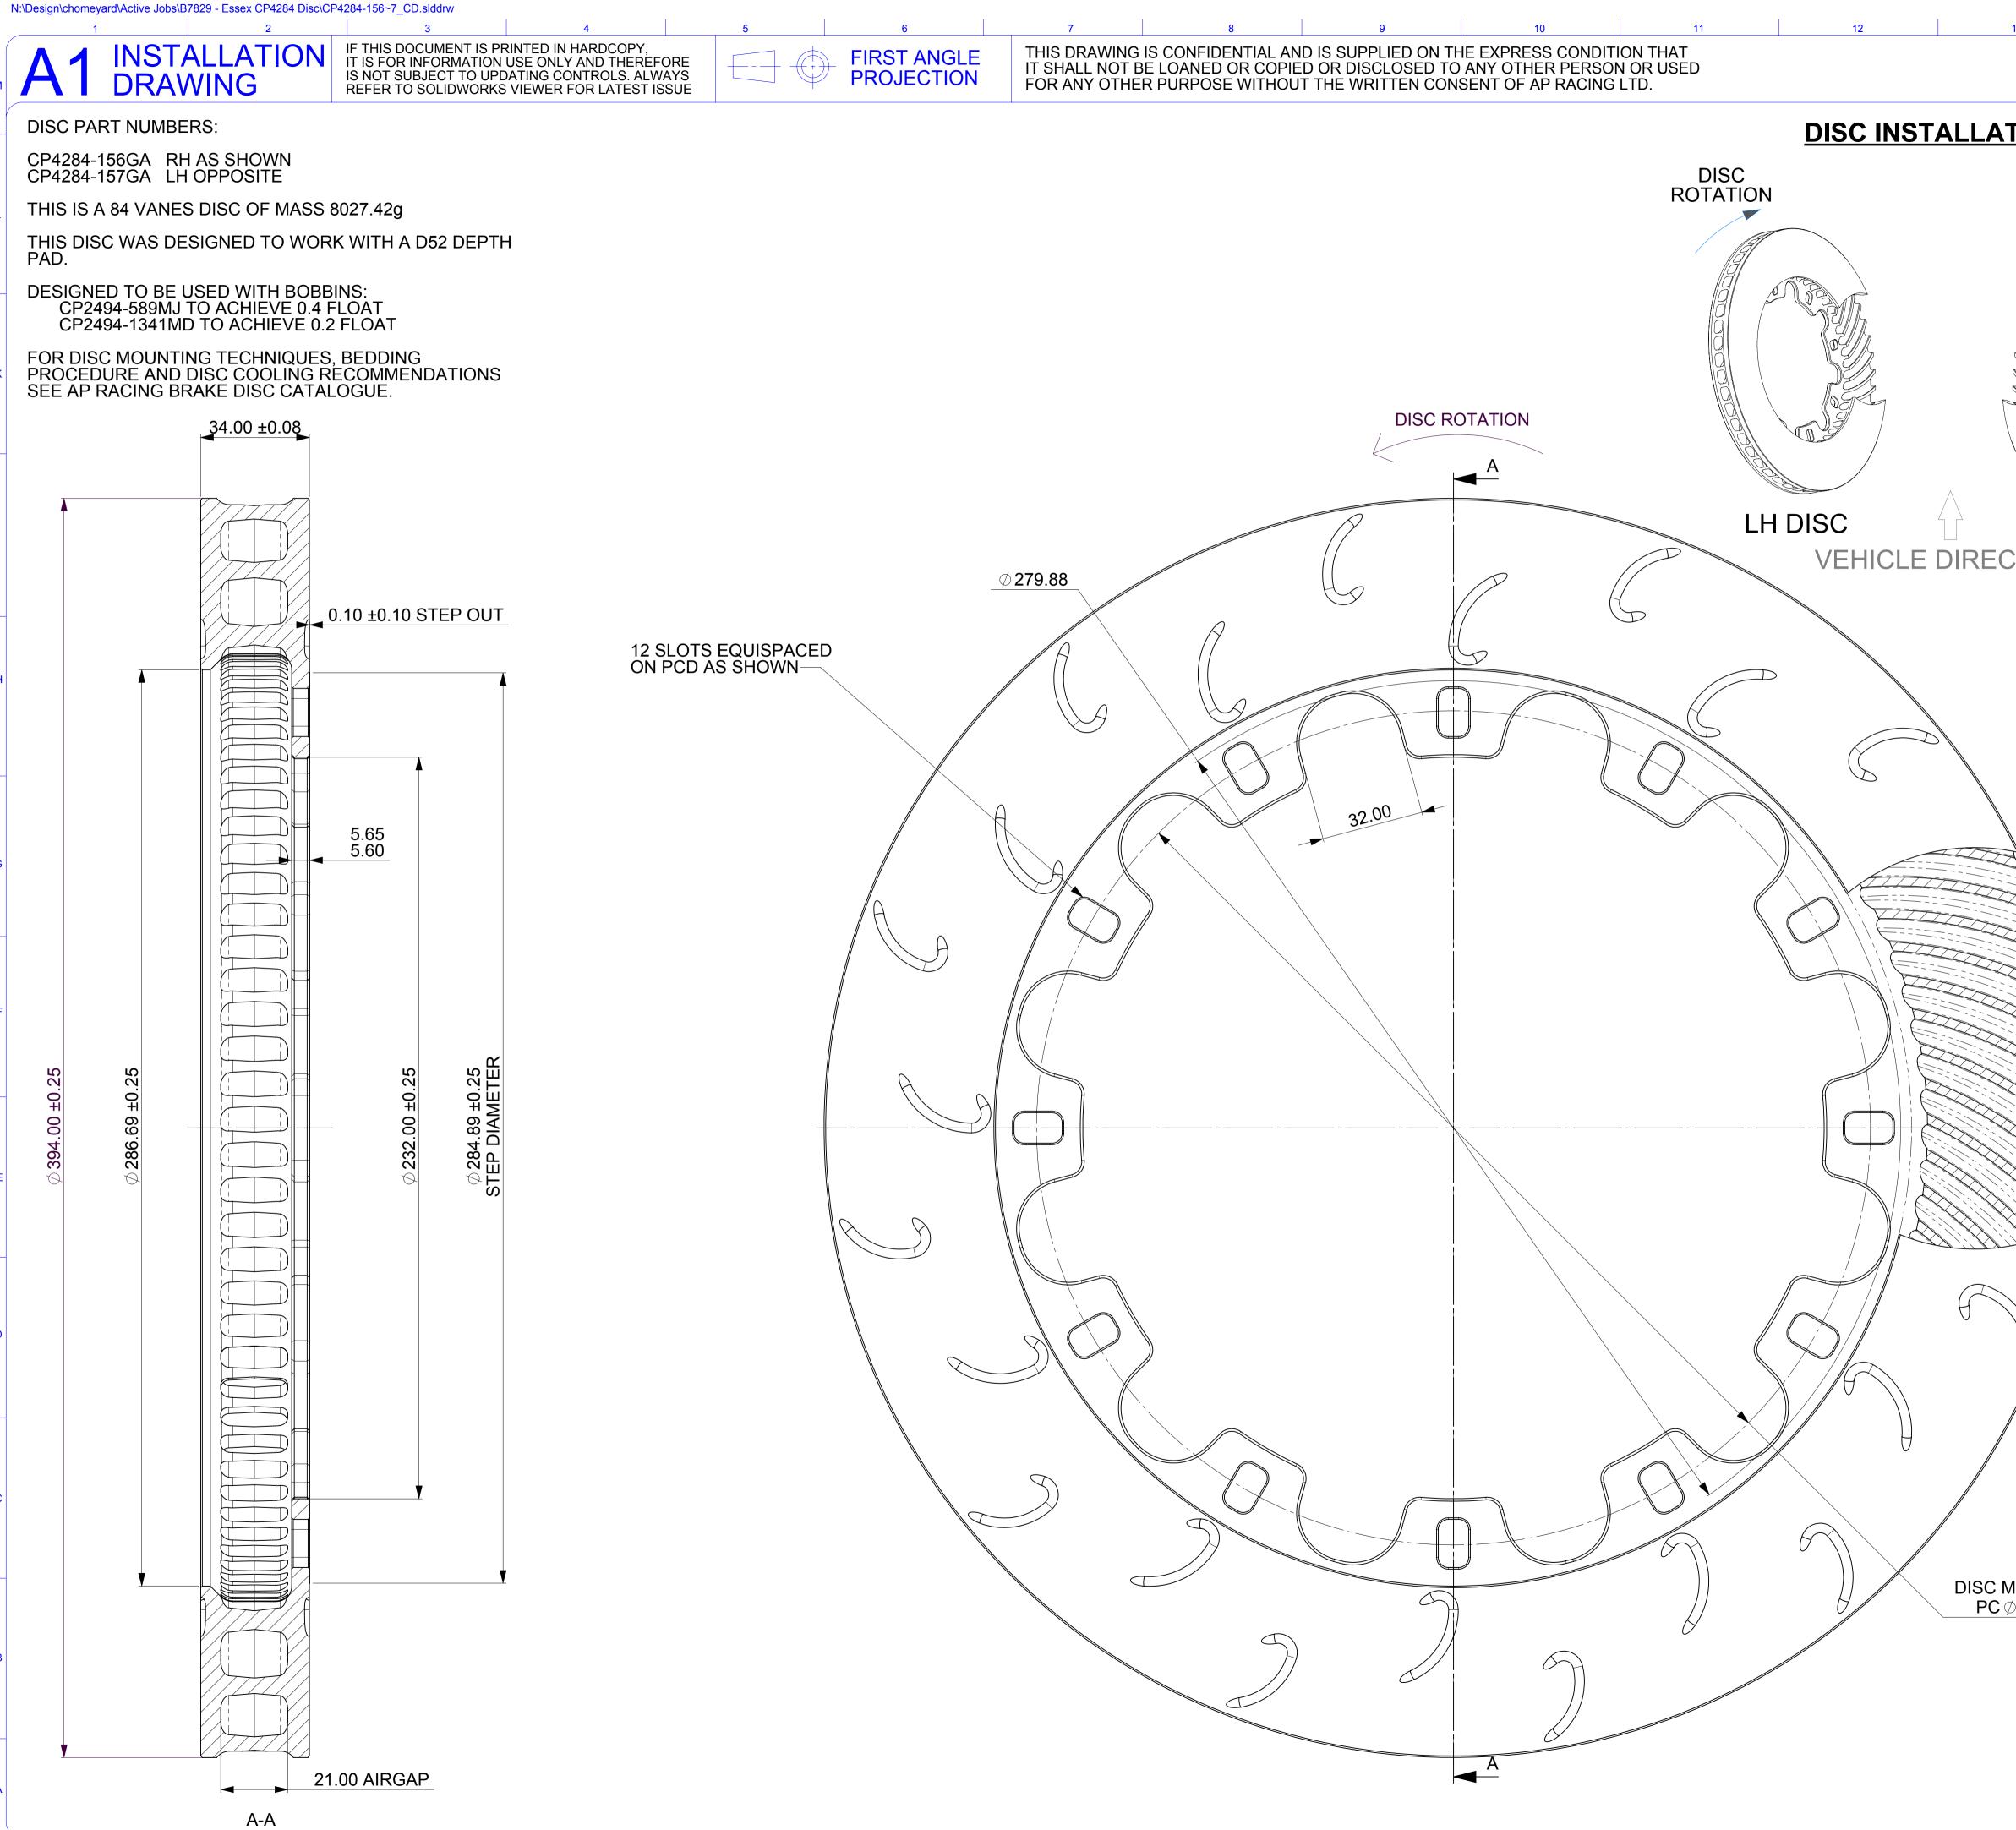

G

| 13 14             | 1                                           | Last Saved: chomeyard on 12 December 2017 10:12:56<br>15 16<br>AP Racing<br>Wheler Road<br>Coventry<br>CV3 4LB |                                                                                              |  |
|-------------------|---------------------------------------------|----------------------------------------------------------------------------------------------------------------|----------------------------------------------------------------------------------------------|--|
| TION<br>DISC      | © AP Racing                                 | Tel: +44 (0) 24<br>Fax: +44 (0) 24<br>e-mail: enginee                                                          | Tel: +44 (0) 24 7663 9595<br>Fax: +44 (0) 24 7663 9559<br>e-mail: engineering@apracing.co.uk |  |
| ROTATION          | Date & No<br><b>1</b> 07/12/17              |                                                                                                                | HD Initials                                                                                  |  |
| RH DISC<br>TION   | B7829                                       |                                                                                                                |                                                                                              |  |
|                   |                                             |                                                                                                                |                                                                                              |  |
|                   |                                             |                                                                                                                |                                                                                              |  |
|                   |                                             |                                                                                                                |                                                                                              |  |
|                   |                                             |                                                                                                                |                                                                                              |  |
|                   |                                             |                                                                                                                |                                                                                              |  |
| OUNTING<br>261.00 | APPROVED<br>DERIVED FROM<br>TITLE<br>Ø394x3 | Connor Homeyard<br>CP4284-154/5<br>4 VENTED DIS<br>VED VANE                                                    |                                                                                              |  |
|                   |                                             | CP4284-156/ 157                                                                                                | 7 CD                                                                                         |  |