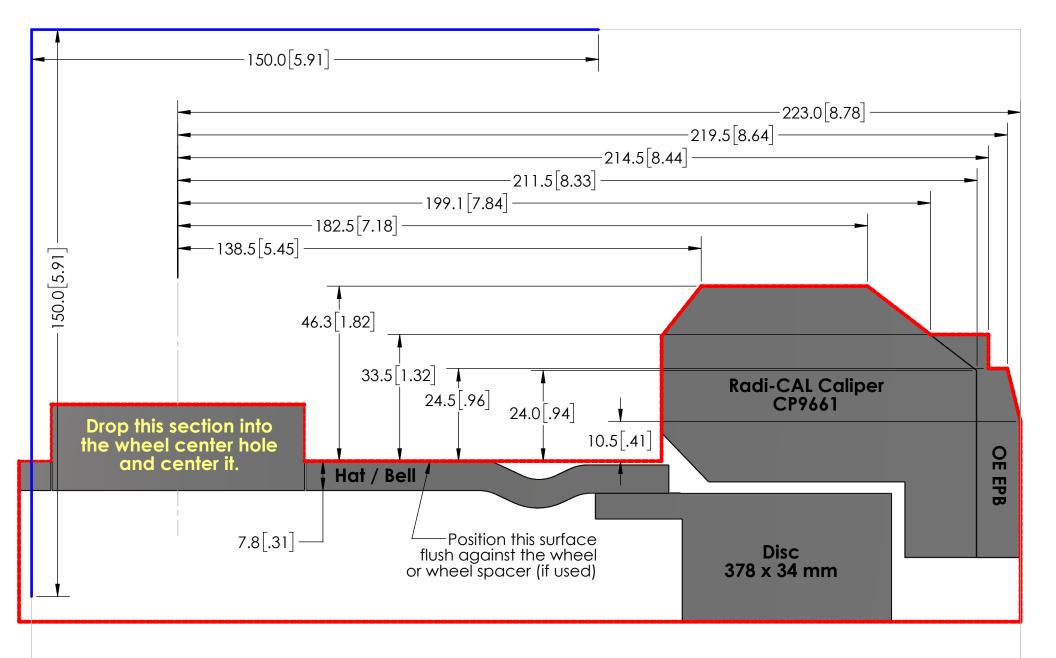

## **Instructions:**

- 1. Print out and confirm the scale in both directions.
- 2. Cut out along the outer dotted lines.
- 3. Optional: Attach to a more rigid surface such as cardboard.
- 4. Place the template against the inside of the wheel making sure that the hat/bell surface sits flush against the wheel or, if used, wheel spacers.
- 5. A minimum of 2.5 mm [.10 in.] clearance is recommend to account for wheel and suspension component flex.

## Wheel Clearance Template Radi-CAL Competition Package C8

C8 Corvette, Rear CP9661 caliper, 378 mm disc

Z06 Essex package no. 13.01.10193 Base/Z51 Essex pkg. no. 13.01.10199