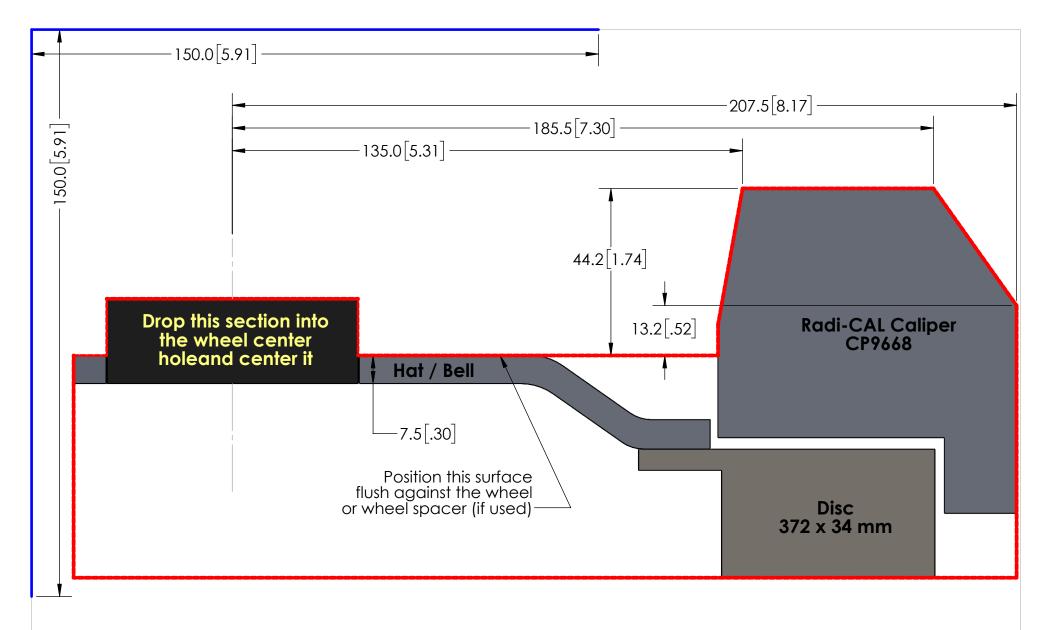

## Instructions:

Print out and confirm the scale in both directions.

2.

3.

Cut out along the outer dotted lines.
Optional: Attach to a more rigid surface such as cardboard.
Place the template against the inside of the wheel making sure that the hat/bell surface sits flush against the wheel or, if used, wheel spacers.
A minimum of 2.5 mm [.10 in.] clearance is recommend to account for wheel

5. and suspension component flex.

| Wheel Clearance Template     |
|------------------------------|
| Radi-CAL Competition Package |

BMW G80 M3, front CP9668 caliper, 372 mm disc

Essex package no. 13.01.10175