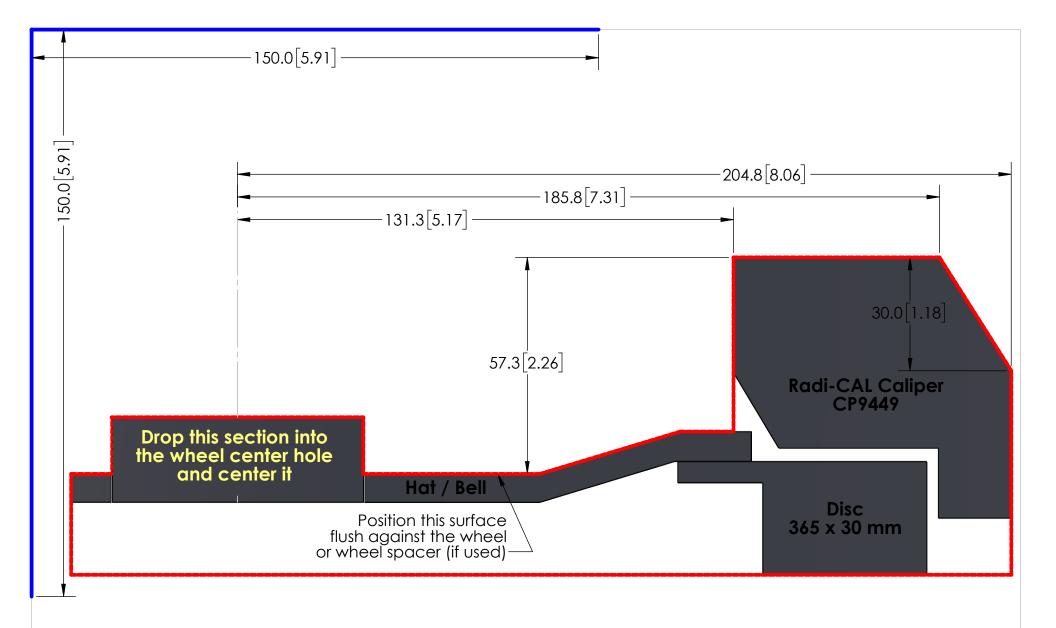

## Instructions:

Print out and confirm the scale in both directions.

Cut out along the outer dotted lines.

2. 3.

Optional: Attach to a more rigid surface such as cardboard.
Place the template against the inside of the wheel making sure that the hat/bell surface sits flush against the wheel or, if used, wheel spacers.
A minimum of 2.5 mm [10 in.] clearance is recommend to account for wheel

5. and suspension component flex.

**Wheel Clearance Template** Radi-CAL Competition Package BMW G80 M3 / G87 M2, Rear CP9449 Caliper, 365 mm Disc, no EPB

essex parts services, inc. www.essexparts.com

DWG. NO. 2227 REV

Essex package no. 13.01.10176

3