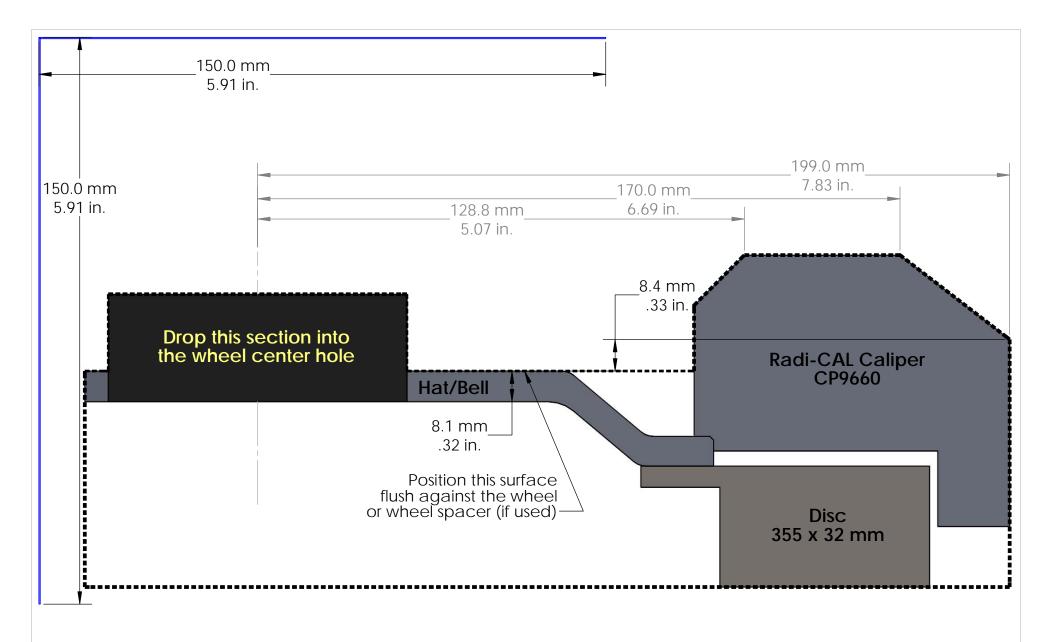

## Instructions:

Print out and confirm the scale in both directions.

Cut out along the outer dotted lines.

Optional: Attach to a more rigid surface such as cardboard.
Place the template against the inside of the wheel making sure that the hat/bell surface sits flush against the wheel or, if used, wheel spacers.
A minimum of 2.5 mm (.10 in.) clearance is recommend to account for wheel

and suspension component flex.

## Wheel Clearance Template

BMW E36 M3 and E46 M3 Radi-CAL Competition Packages, 355 mm disc, CP9660 Caliper

essex parts services, inc. www.essexparts.com

Essex package no: 13.01.10085 (E36) 13.01.10065 (E46)