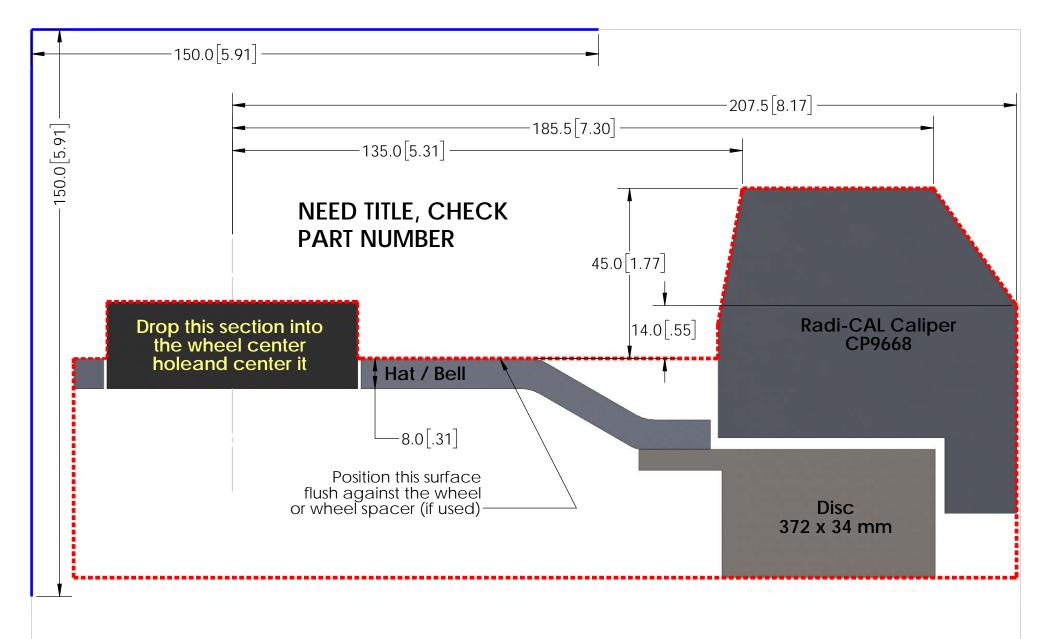

## Instructions:

Print out and confirm the scale in both directions.

Cut out along the outer dotted lines.

3.

Optional: Attach to a more rigid surface such as cardboard.
Place the template against the inside of the wheel making sure that the hat/bell surface sits flush against the wheel or, if used, wheel spacers.

A minimum of 2.5 mm [.10 in.] clearance is recommend to account for wheel and suspension component flex.

## Wheel Clearance Template Radi-CAL Competition Package

Audi S4 B8.5, Front CP9668 caliper, 372 mm disc

Essex package no. 13.01.10136

essex parts services, inc. www.essexparts.com

DWG. NO. 2061 REV

3