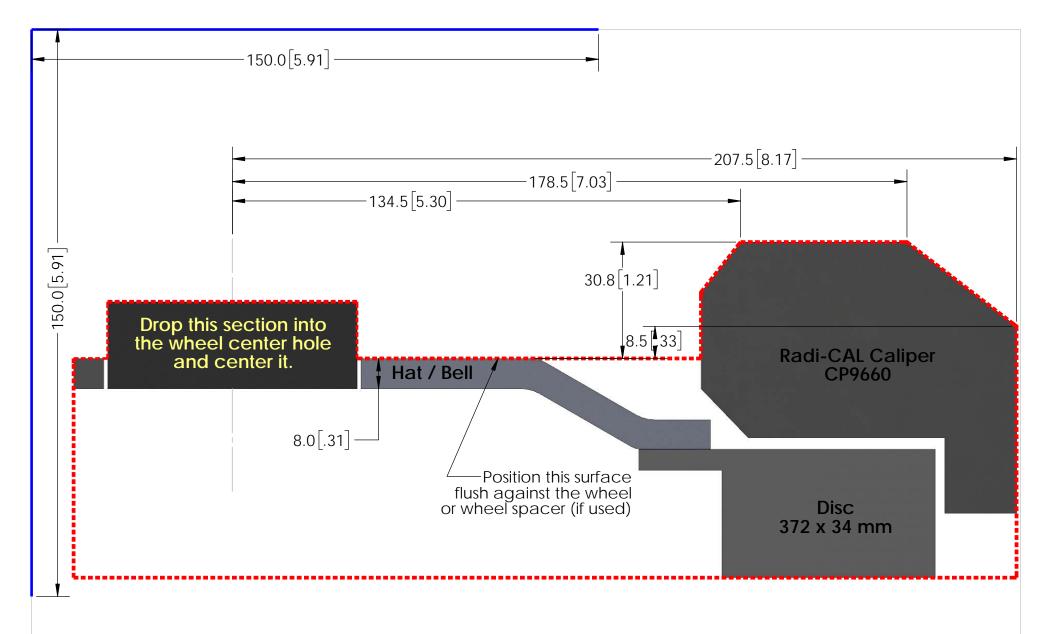

## Instructions:

Print out and confirm the scale in both directions.

3.

Cut out along the outer dotted lines.
Optional: Attach to a more rigid surface such as cardboard.
Place the template against the inside of the wheel making sure that the hat/bell surface sits flush against the wheel or, if used, wheel spacers.

A minimum of 2.5 mm [.10 in.] clearance is recommend to account for wheel

5. and suspension component flex.

## Wheel Clearance Template Radi-CAL Competition Package

Audi S4 B8.5, Front CP9660 caliper, 372 mm disc

Essex package no. 13.01.10135

essex parts services, inc. www.essexparts.com

DWG. NO. 2062 REV

3