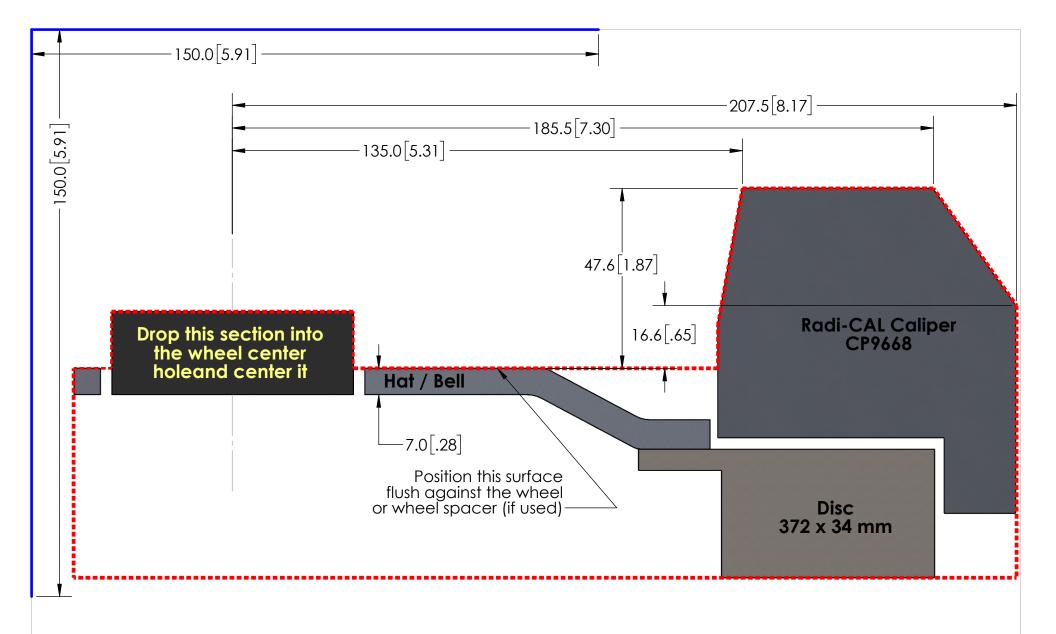

## Instructions:

- Print out and confirm the scale in both directions.
- 2. Cut out along the outer dotted lines.
- 3.
- Optional: Attach to a more rigid surface such as cardboard.
  Place the template against the inside of the wheel making sure that the hat/bell surface sits flush against the wheel or, if used, wheel spacers.
  A minimum of 2.5 mm [.10 in.] clearance is recommend to account for wheel
- 5. and suspension component flex.

## Wheel Clearance Template

Radi-CAL Competition Package Integra Type S, Civic Type R, front CP9668 caliper, 372 mm disc

Essex package no. 13.01.10191 13.01.10204