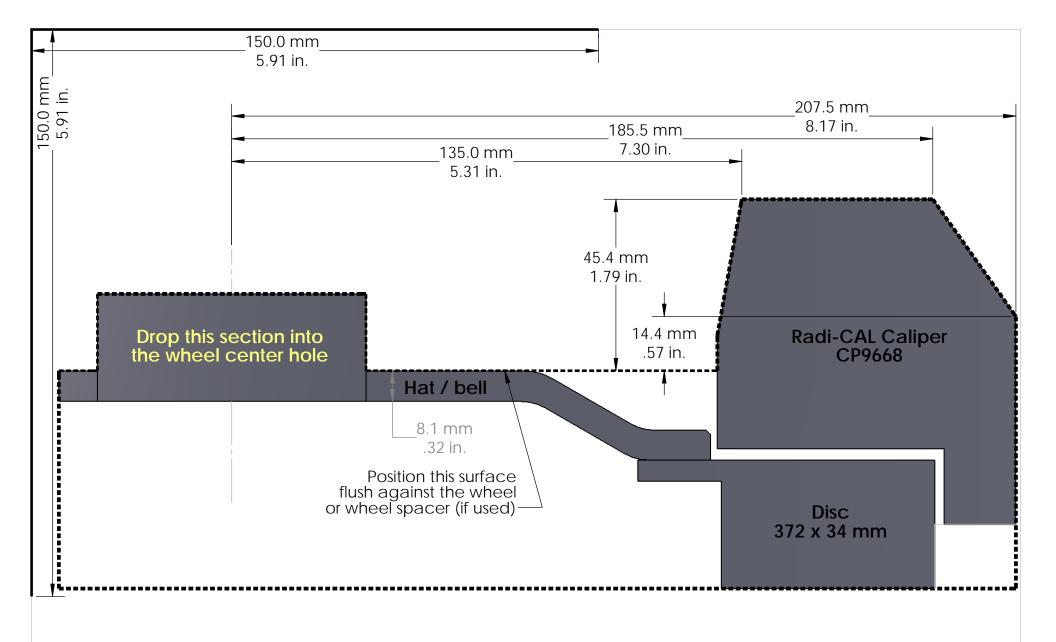

## Instructions:

Print out and confirm the scale in both directions.

Cut out along the outer dotted lines. 2.

3.

Optional: Attach to a more rigid surface such as cardboard. Place the template against the inside of the wheel making sure that the hat/bell surface sits flush against the wheel or, if used, wheel spacers. 4.

A minimum of 2.5 mm (.10 in.) clearance is recommend to account for wheel 5. and suspension component flex.

| Wheel Clearance Template     |
|------------------------------|
| Ford S197 Mustang front      |
| Radi-CAL Competition Package |
| CP9668 caliper, 372 mm disc  |