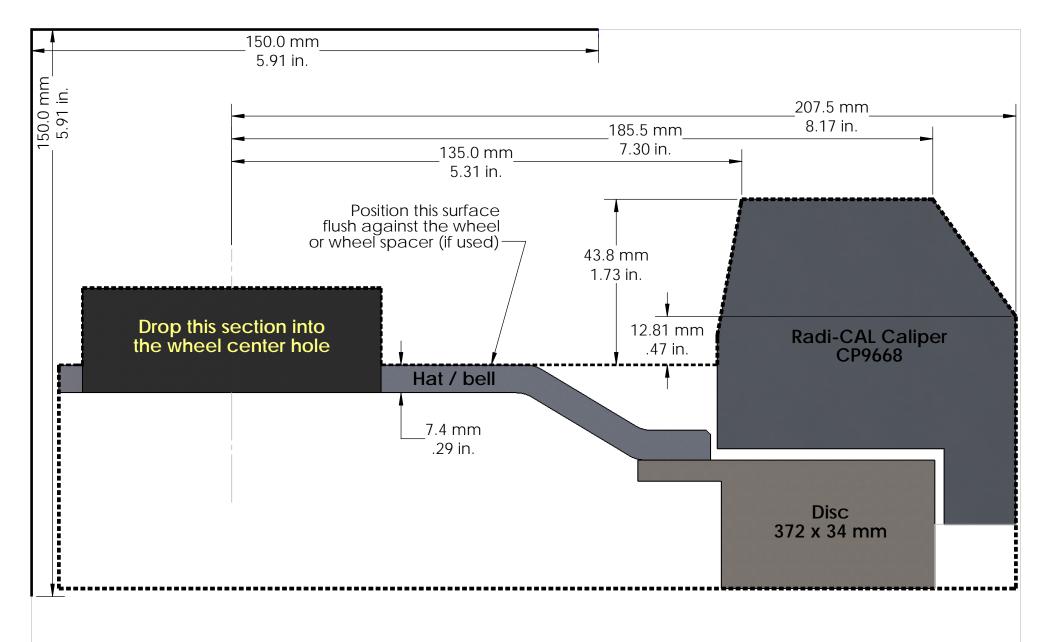

## Instructions:

Print out and confirm the scale in both directions.

Cut out along the outer dotted lines. 2.

3.

Optional: Attach to a more rigid surface such as cardboard. Place the template against the inside of the wheel making sure that the 4. hat/bell surface sits flush against the wheel or, if used, wheel spacers.

A minimum of 2.5 mm (.10 in.) clearance is recommend to account for wheel 5. and suspension component flex.

| Wheel Clearance Template     |
|------------------------------|
| BMW F80 M3/4 front           |
| Radi-CAL Competition Package |
| CP9668 caliper, 372 mm disc  |