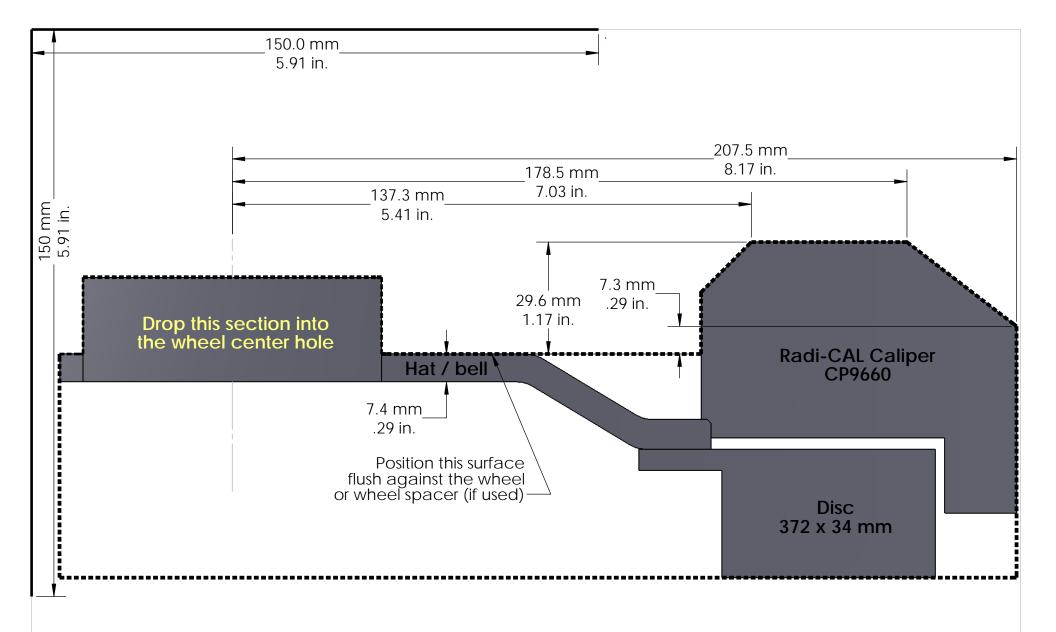

## Instructions:

Print out and confirm the scale in both directions.

Cut out along the outer dotted lines. 2.

3.

Optional: Attach to a more rigid surface such as cardboard. Place the template against the inside of the wheel making sure that the hat/bell surface sits flush against the wheel or, if used, wheel spacers. 4.

A minimum of 2.5 mm (.10 in.) clearance is recommend to account for wheel 5. and suspension component flex.

| Wheel Clearance Template     |
|------------------------------|
| BMW F80 M3/4 front           |
| Radi-CAL Competition Package |
| CP9660 caliper, 372 mm disc  |