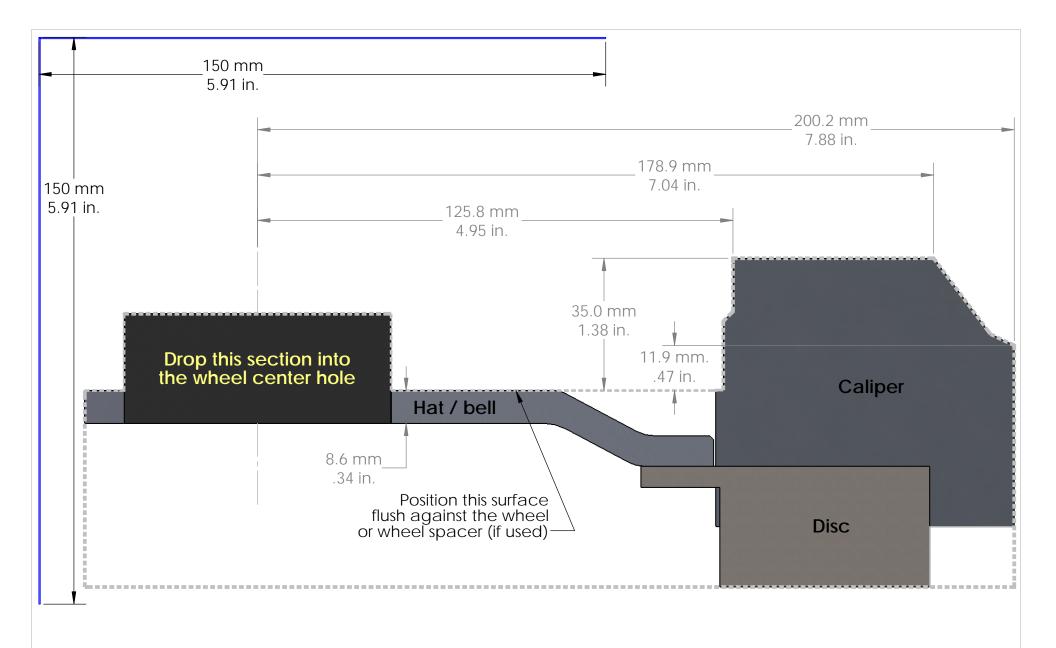

## **Instructions:**

Print out and confirm the scale in both directions.

Cut out along the outer dotted lines. 2.

3.

Optional: Attach to a more rigid surface such as cardboard. Place the template against the inside of the wheel making sure that the hat/bell surface sits flush against the wheel or, if used, wheel spacers.

A minimum of 2.5 mm (.10 in.) clearance is recommend to account for wheel 5. and suspension component flex.

| Wheel Clearance Ten           | nplate  |
|-------------------------------|---------|
| Corvette C7 front Compe       | etition |
| brake package                 |         |
| 6 piston caliper, 355 mm disc |         |
|                               |         |