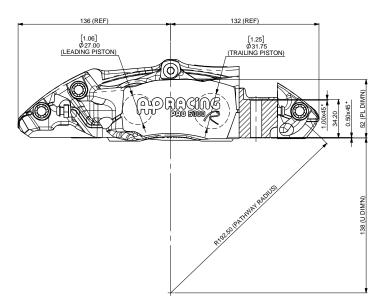

69.00 87.50 39.00 67.00 166.00 (EFFECTIVE RADIUS) RADIAL PROFILE SCALED FOR A Ø380 DISC

**DRAWING** 

GENERAL DESCRIPTION THIS 4 PISTON DIFFERENTIAL BORE CALIPER TO SUIT UP TO Ø380 IRON DISC WITH A THICKNESS OF 28-32mm.

APPLICATION GENERAL USE CALIPER.

TECHNICAL INFORMATION TOTAL PISTON AREA: 27.2cm<sup>2</sup>

BODY MATERIAL: ALUMINIUM ALLOY PISTON MATERIAL: STAINLESS STEEL

ASSEMBLY WEIGHT (LESS PADS): 2.21Kg

MINIMUM DISC & PAD STACK: 40MM

INSTALLATION INFORMATION
DISC & CALIPER MOUNTING TOLERANCES TO BE SUCH THAT
THE DISC IS CENTRAL TO THE CALIPER TO WITHIN ±0.5mm.
DISC DIAMETRAL CLEARANCE SHOULD BE 2.5mm NOMINAL FROM DISC O/D TO PATHWAY.

KEY TO DIMENSIONS 'PL' DIMM : TOP OF PAD MATERIAL TO MOUNTING FACE. 'U' DIMN : WHEEL CENTRE LINE TO CALIPER MOUNTING FACE = (DISC  $\varnothing$ /2) - PL DIMN

AP RACING TECHNICAL SECTION WILL BE PLEASED TO ADVISE ON THE MOST SUITABLE EQUIPMENT FOR ANY PARTICULAR APPLICATION.

CALIPER PART NUMBERS CP9450-2S4L - RIGHT HAND CP9450-3S4L - LEFT HAND