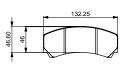

## RECOMMENDED DISC AND PAD OPTIONS AVAILABLE D46 DISC AND PAD COMBINATION

**CP5772-1010/1GA** Ø378x32 12F 72V 6.26Kg **CP5914-116/7G12** Ø378x28 12B 48V 6.20Kg **CP5914-110/1G8** Ø378x28 12F 48V 6.28Kg

SEE CUSTOMER DRAWING FOR FULL DETAIL

CP3215D46 PAD FAMILY PAD THICKNESS - 16.75mm PAD AREA - 50.89cm<sup>2</sup> PAD VOLUME - 85.24cm<sup>3</sup>