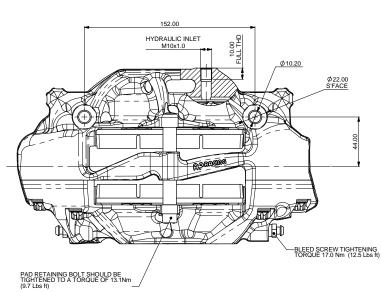

## OPTIMUM BLEED POSITIONING

AP Racing οИα Wheler Road

Coventry CV3 4LB

Last Saved: chomeyard on 28 September 2016 15:10:33

Tel: +44 024 7663 9595 Fax: +44 024 7663 9559 e-mail: sales@apracing.co.uk Web site: HTTP://www.apracing.com DOUDER © AP Racing Ltd. 2016

**APPROVED** DERIVED FROM TITLE 4 POT PRO5000 R

CALIPER INSTALLATION

CP9450-1CD DRG NO.

THIS DRAWING IS CONFIDENTIAL AND IS SUPPLIED ON THE EXPRESS CONDITION THAT IT SHALL NOT BE LOANED OR COPIED OR DISCLOSED TO ANY OTHER PERSON OR USED FOR ANY OTHER PURPOSE WITHOUT THE WRITTEN CONSENT OF AP RACING LTD. IF THIS DOCUMENT IS PRINTED IN HARDCOPY.
IT IS FOR INFORMATION USE ONLY AND THEREFORE
IS NOT SUBJECT TO UPDATING CONTROLS. ALWAYS
REFER TO SOLIDWORKS VIEWER FOR LATEST ISSUE **B**1 **ASSEMBLY** FIRST ANGLE PROJECTION AP Racing **DRAWING** οИα Wheler Road Coventry CV3 4LB DESCRIPTION REF PART NUMBER QTY / CALIPER FITTING NOTES වනයානය CP3880-1 M10 BLEED SCREW KIT 2 TIGHTENING TORQUE - 17Nm © AP Racing Ltd. 2016 APPLY A 1-2MM DROP OF LOCTITE 270 TO THE 2ND FROM LAST THREAD WHEN FITTING. Alterations 2 CP9440-116 M5 BUTTON SCREW Particulars TIGHTENING TORQUE - 3.7Nm SEE SHEET1 FOR ISSUE INFORMATION. APPLY 736 RTV SILICONE SPARINGLY BEHIND THE ABUTMENT PLATE ENSURING ENTIRE CONTACT CP9444-112 3 RH WEARPLATE FACE IS COVERED. APPLY PRESSURE TO ABUTMENT PLATE WHEN FITTING TO ENSURE MINIMUM FILM THICKNESS AND AVOID ANY GAP. 4 CP9444-113 LH WEARPLATE ENSURE ABUTMENT PLATE SITS CORRECTLY AGAINST CALIPER BODY BEFORE FITTING RETAINING SCREW. CP9450-104 Ø27MM SST PISTON CP9445-108 Ø1 1/4" SST PISTON CP8518-CE PISTON SEAL KIT REFER TO PUBLICATION REF: P14.290 & P14.220 CP3596-112ST M8 CAP SCREW TIGHTENING TORQUE - 13.1Nm CP9440-110 PAD RETAINER TUBE SCALE 1.5:1 SHEET 2 OF 2 DRAWN N STEVENS APPROVED DERIVED FROM TITLE 4 POT PRO5000 R CALIPER INSTALLATION CP9450-1CD DRG NO.