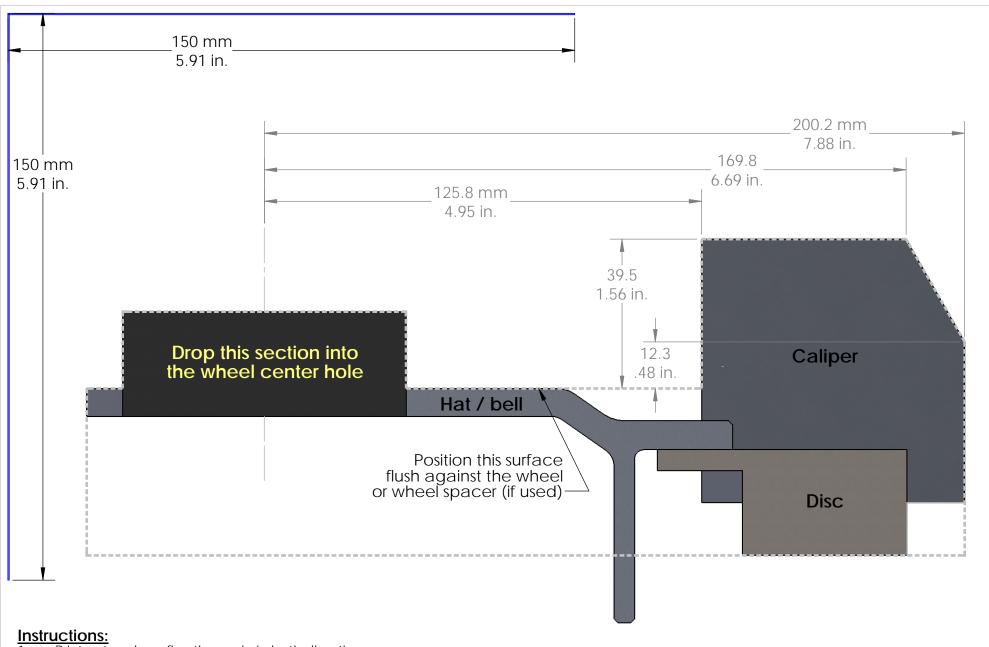

3

Print out and confirm the scale in both directions.

2. Cut out along the outer dotted lines.

3.

Optional: Attach to a more rigid surface such as cardboard.
Place the template against the inside of the wheel making sure that the hat/bell surface sits flush against the wheel or, if used, wheel spacers. 4.

A minimum of 2.5 mm (.10 in.) clearance is recommend to account for wheel 5. and suspension component flex.

| Wheel Clearance Template BMW E90 rear Competition brake package 4 piston caliper, 340 mm disc | essex parts<br>services, inc.<br>www.essexparts.com |
|-----------------------------------------------------------------------------------------------|-----------------------------------------------------|
| Essex package no. 13.01.10018                                                                 | DWG. NO. 1437 REV                                   |