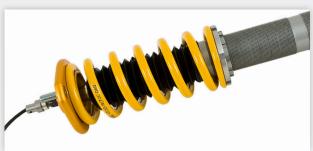

#### Front

- > McPherson Strut
- > Top mounts with camber adjustments
- > Coil Springs (rate 100N/mm)
- > Height adjuster (approx. 15 mm lower than standard)
- > Spring preload adjuster
- > Single bleed adjuster
- > Dustcovers

#### Rear

- > Conventional Shock Absorber
- > Top mounts
- > Height adjuster
- > Length adjuster (approx. 15 mm lower than standard)
- > Single bleed adjuster
- > Spring preload adjuster
- > Coil Springs (rate 70N/mm)
- > Dustcovers