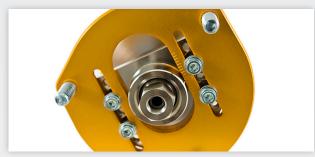

#### Front

- > McPherson Strut
- > Top mounts with camber adjustments
- > Coil Springs (rate 100N/mm)
- > Height adjuster (approx. 15 mm lower than standard)
- > Spring preload adjuster
- > Single bleed adjuster
- > Dustcovers