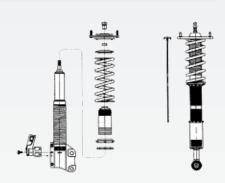

#### Front

- > McPherson Strut
- > Top mounts with camber adjustments
- > Coil Springs (rate 100N/mm)
- > Height adjuster (approx. 15 mm lower than standard)
- > Spring preload adjuster
- > Single bleed adjuster
- > Dustcovers

#### Rear

- > Conventional Shock Absorber
- > Top mounts
- > Height adjuster
- > Length adjuster (approx. 15 mm lower than standard)
- > Single bleed adjuster
- > Spring preload adjuster
- > Coil Springs (rate 70N/mm)
- > Dustcovers