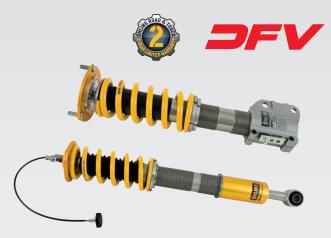

# Mitsubishi Lancer Evo X

This is the latest step in the Öhlins Racing automotive philosophy – Road&Track by Öhlins.

A more than 30 year long tradition of high-end racing commitments and state-of-the-art solutions within advanced suspension technology is now available for street cars all over the world.

#### General

- > DFV (Dual Flow Valve)
- > Rebuildable
- > Corrosion salt spray tested (ISO 9227)
- > 2 year Limited Warranty

#### Front

- > McPherson Strut
- > Top mounts with camber adjustments
- > Coil Springs (rate 100N/mm)
- > Height adjuster (approx. 15 mm lower than standard)
- > Spring preload adjuster
- > Single bleed adjuster
- > Dustcovers

#### Rear

- > Conventional Shock Absorber
- > Top mounts
- > Height adjuster
- > Length adjuster (approx. 15 mm lower than standard)
- > Single bleed adjuster
- > Spring preload adjuster
- > Coil Springs (rate 70N/mm)
- > Dustcovers