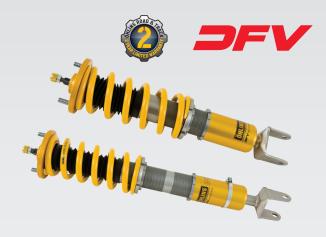

#### General

- > DFV (Dual Flow Valve)
- > Rebuildable
- > Corrosion salt spray tested (ISO 9227)
- > 2 year Limited Warranty

### **Front**

- > Conventional Shock Absorber
- > Top mounts
- > Height adjuster
- > Length adjuster (approx. 15mm lower than standard)
- > Single bleed adjuster
- > Spring preload adjuster
- > Coil Spring (rate 100N/mm)
- > Dustcovers

#### Rear

- > Conventional Shock Absorber
- > Top mounts
- > Height adjuster
- > Length adjuster (approx. 15 mm lower than standard)
- > Single bleed adjuster
- > Spring preload adjuster
- > Coil Spring (rate 80N/mm)
- > Dustcovers