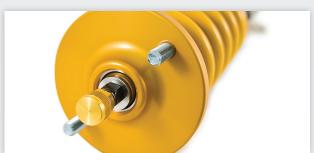

### **Front**

- > Conventional Shock Absorber
- > Top mounts
- > Height adjuster
- > Length adjuster (approx. 15mm lower than standard)
- > Single bleed adjuster
- > Spring preload adjuster
- > Coil Spring (rate 100N/mm)
- > Dustcovers

#### Rear

- > Conventional Shock Absorber
- > Top mounts
- > Height adjuster
- > Length adjuster (approx. 15 mm lower than standard)
- > Single bleed adjuster
- > Spring preload adjuster
- > Coil Spring (rate 80N/mm)
- > Dustcovers