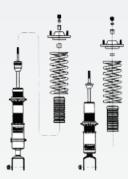

### **Front**

- > Conventional Shock Absorber
- > Top mounts
- > Height adjuster
- > Length adjuster (approx. 15mm lower than standard)
- > Single bleed adjuster
- > Spring preload adjuster
- > Coil Spring (rate 100N/mm)
- > Dustcovers

#### Rear

- > Conventional Shock Absorber
- > Top mounts
- > Height adjuster
- > Length adjuster (approx. 15 mm lower than standard)
- > Single bleed adjuster
- > Spring preload adjuster
- > Coil Spring (rate 80N/mm)
- > Dustcovers