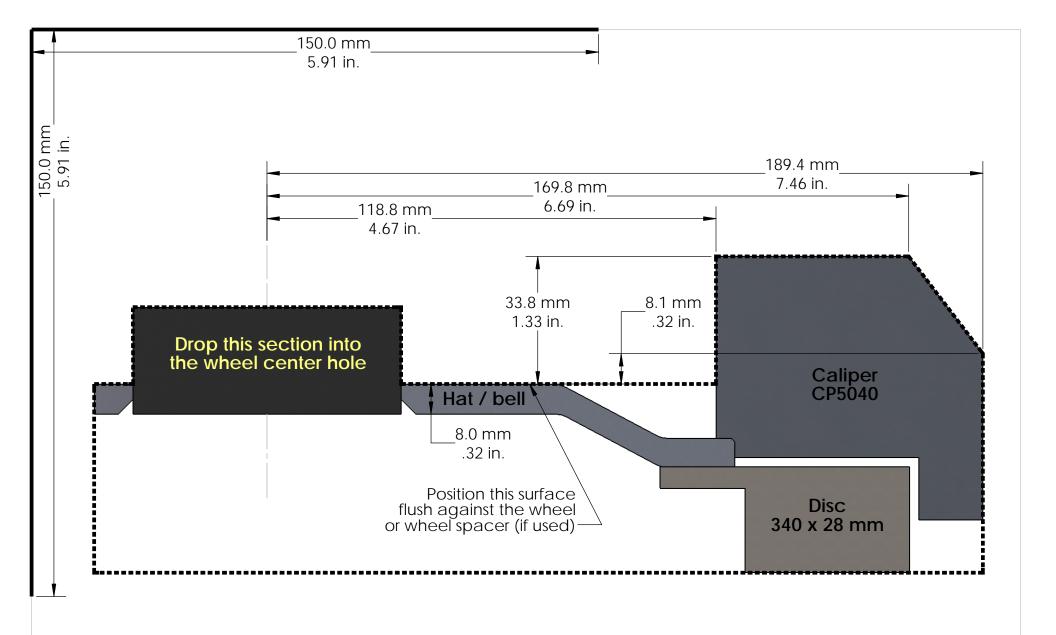

## Instructions:

Print out and confirm the scale in both directions.

Cut out along the outer dotted lines. 2.

3.

Optional: Attach to a more rigid surface such as cardboard. Place the template against the inside of the wheel making sure that the 4. hat/bell surface sits flush against the wheel or, if used, wheel spacers.

A minimum of 2.5 mm (.10 in.) clearance is recommend to account for wheel 5. and suspension component flex.

## Wheel Clearance Template Ford \$550 Mustang Rear

Competition Package CP5040 caliper, 340 mm disc

Essex package no. 13.01.10044

essex parts services, inc. www.essexparts.com

DWG. NO. 1575 REV

3