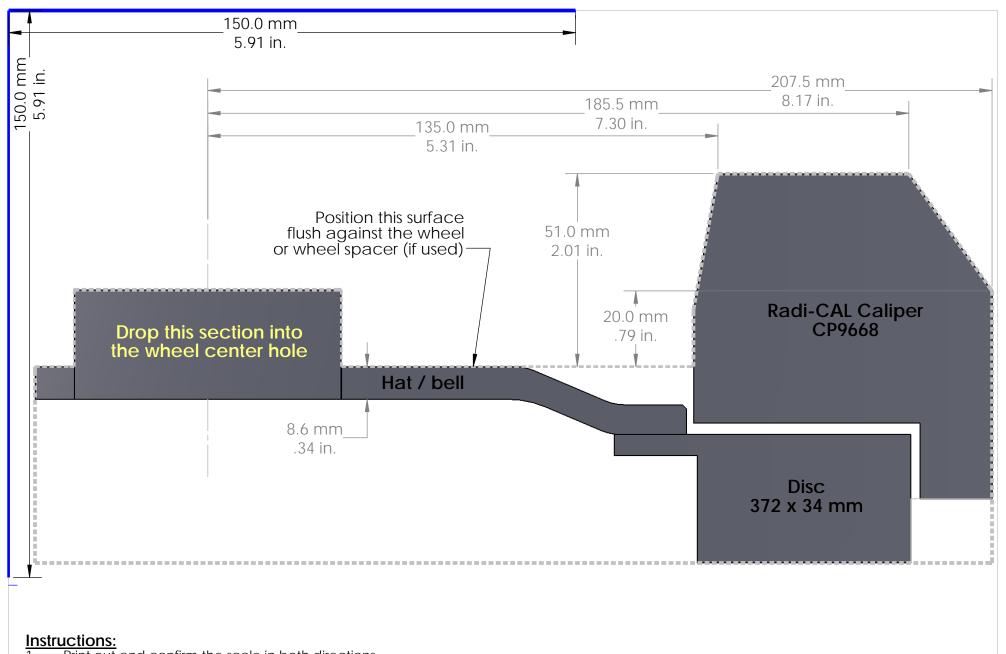

Print out and confirm the scale in both directions.

Cut out along the outer dotted lines. 2.

Optional: Attach to a more rigid surface such as cardboard. Place the template against the inside of the wheel making sure that the hat/bell surface sits flush against the wheel or, if used, wheel spacers. 4.

A minimum of 2.5 mm (.10 in.) clearance is recommend to account for wheel 5. and suspension component flex.

| Wheel Clearance Template     |
|------------------------------|
| Corvette C7 front            |
| Radi-CAL Competition Package |

CP9668 caliper, 372 mm disc

Essex package no. 13.01.10035

essex parts services, inc. www.essexparts.com

DWG. NO. 1538 REV