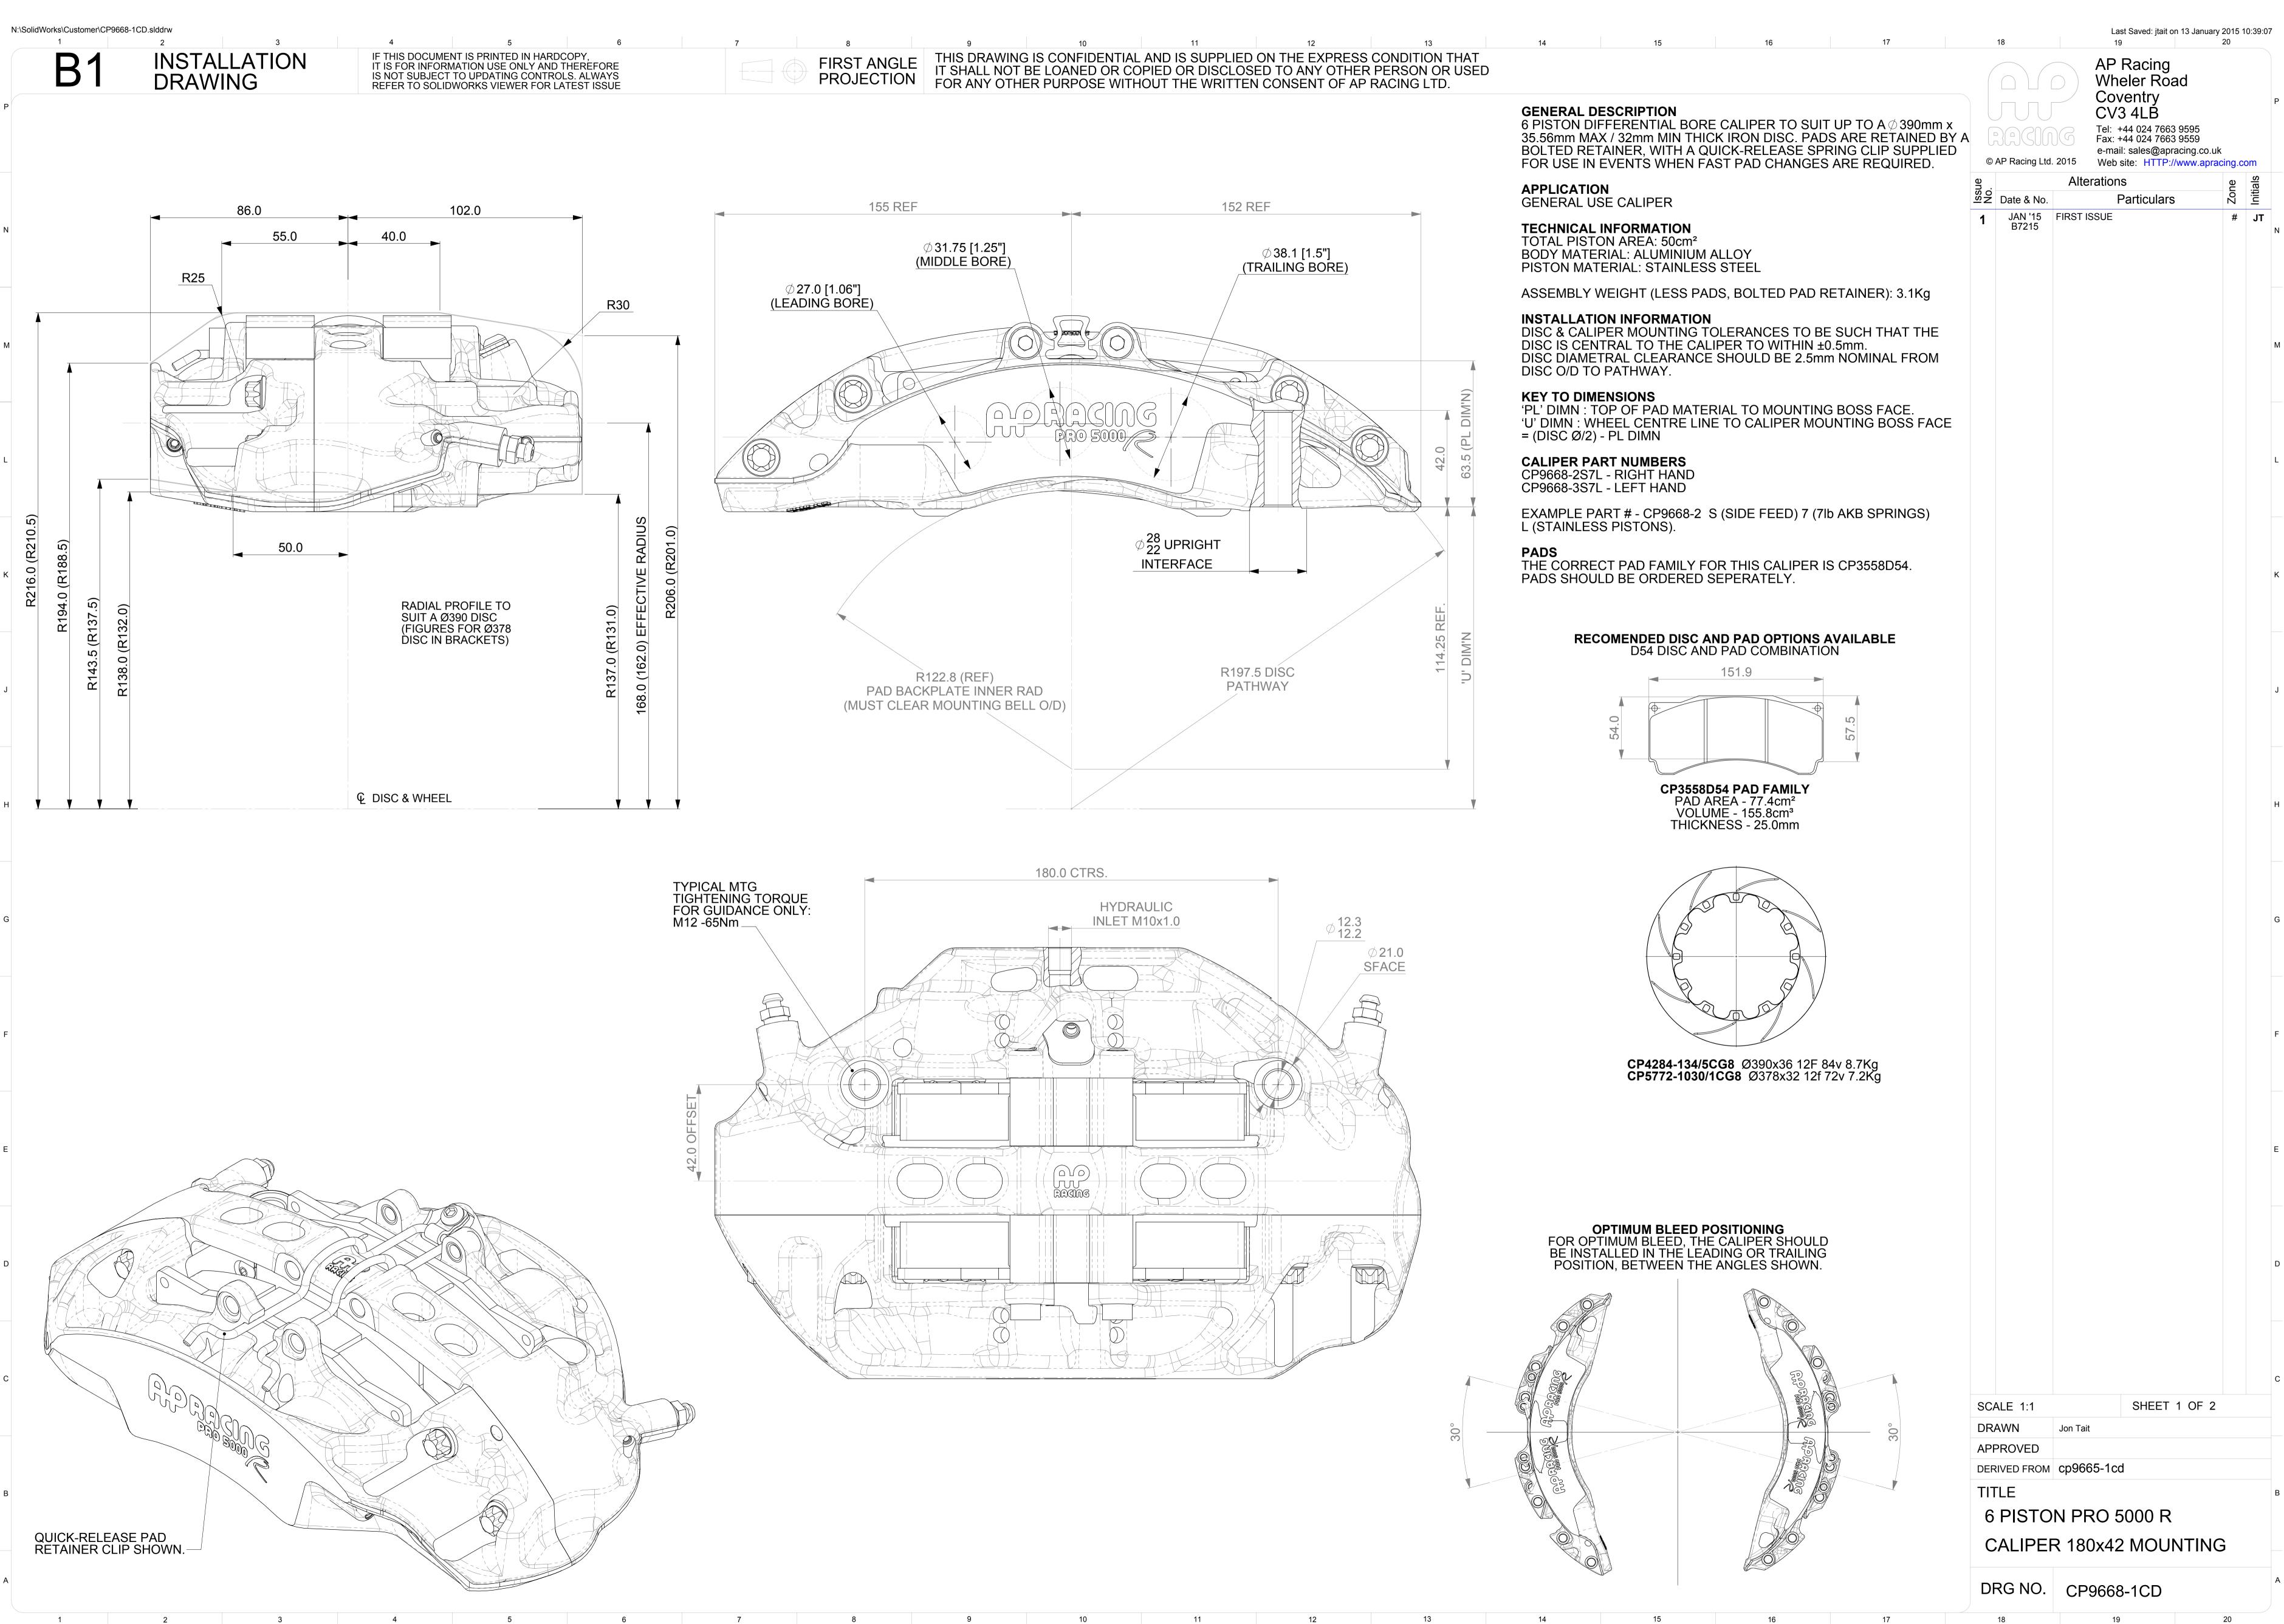

| PAD RETAINER KIT - CP9665-12 |              |     |  |
|------------------------------|--------------|-----|--|
| DESCRIPTION                  | PART NO.     | QTY |  |
| AD RETAINER                  | CP9665-119   | 2   |  |
| 8 CAP SCREW                  | CP3715-117ST | 2   |  |

| QUICK RELEASE RETAINER KIT - CP9665-13 |              |     |  |
|----------------------------------------|--------------|-----|--|
| DESCRIPTION                            | PART NO.     | QTY |  |
| RETAINER CLIP                          | CP9665-118   | 1   |  |
| TAINER HINGE                           | CP6268-110   | 1   |  |
| CREW M6x12                             | CP3160-106ST | 1   |  |

| REF | DESCRIPTION                   | PART NO.                             |  |
|-----|-------------------------------|--------------------------------------|--|
| 1   | Ø1.06 SST PISTON 33.1<br>LONG | CP9665-114                           |  |
| 2   | Ø1.25 SST PISTON 33.1<br>LONG | CP9665-115                           |  |
| 3   | Ø1.5 SST PISTON 33.1<br>LONG  |                                      |  |
| 4   | SEAL KIT (6 SEALS)            | CP8518-CEJ                           |  |
| 5   | BLEED SCREW KIT               | CP3880-1                             |  |
| 6   | M5 BUTTON SCREW               | CP9440-116ST                         |  |
| 7   | PAD WEAR PLATE                | CP9668-106<br>RH<br>CP9668-107<br>LH |  |
| 10  | 7Lb AKB SPRING KIT            | CP6518-7LBSSL                        |  |

|               | 14 15 16 17                                                                                          |              | 18                       |            | Last Saved: jtait on 13<br>19                |
|---------------|------------------------------------------------------------------------------------------------------|--------------|--------------------------|------------|----------------------------------------------|
| AT<br>SED     |                                                                                                      |              | $\bigcap \left( \right)$ | $\bigcirc$ | AP Racing<br>Wheler Road                     |
|               |                                                                                                      |              | ЛЛ                       |            | Coventry<br>CV3 4LB                          |
| CP966         | 5-2/3S7L SPARES                                                                                      |              | PACIF                    | DG         | Tel: +44 024 7663 95<br>Fax: +44 024 7663 95 |
| QTY /<br>ASSY | FITTING INSTRUCTIONS                                                                                 | ©.           | AP Racing Ltd            |            | e-mail: sales@apraci<br>Web site: HTTP://wv  |
|               |                                                                                                      | lssue<br>No. | Date & No.               | Alte       | rations<br>Particulars                       |
| 2             |                                                                                                      |              |                          | SEE S      | SHEET 1 FOR DE                               |
| 2             |                                                                                                      |              |                          |            |                                              |
| 2             |                                                                                                      |              |                          |            |                                              |
| 1             | REFER TO PUBLICATION REF: P14.290 & P14.220                                                          |              |                          |            |                                              |
| 1             | TIGHTENING TORQUE - 17Nm                                                                             |              |                          |            |                                              |
|               |                                                                                                      |              |                          |            |                                              |
| 4             | APPLY A 1-2MM DROP OF LOCTITE 270 TO THE 2ND FROM LAST<br>THREAD WHEN FITTING.                       |              |                          |            |                                              |
|               | TIGHTENING TORQUE - 3.7Nm                                                                            |              |                          |            |                                              |
|               | APPLY 736 RTV SILICONE SPARINGLY BEHIND THE ABUTMENT PLATE ENSURING                                  |              |                          |            |                                              |
| 0             | ENTIRING ENTIRE CONTACT FACE IS COVERED                                                              |              |                          |            |                                              |
| 2<br>2        | APPLY PRESSURE TO ABUTMENT PLATAE WHEN FITTING TO ENSURE MINIMUM FILM<br>THICKNESS AND AVOID ANY GAP |              |                          |            |                                              |
|               | ENSURE ABUTMENT PLATE SITS CORRECTLY AGAINST CALIPER BODY BEFORE FITTING<br>RETAINING SCREWS         |              |                          |            |                                              |
| 1             |                                                                                                      |              |                          |            |                                              |
|               |                                                                                                      |              |                          |            |                                              |
|               |                                                                                                      |              |                          |            |                                              |
|               |                                                                                                      |              |                          |            |                                              |
|               |                                                                                                      |              |                          |            |                                              |
| (9B)-         | 9C                                                                                                   |              |                          |            |                                              |
|               |                                                                                                      |              |                          |            |                                              |
|               |                                                                                                      |              |                          |            |                                              |
|               |                                                                                                      |              |                          |            |                                              |
| $\backslash$  |                                                                                                      |              |                          |            |                                              |
|               |                                                                                                      |              |                          |            |                                              |
|               |                                                                                                      |              |                          |            |                                              |
|               |                                                                                                      |              |                          |            |                                              |
|               |                                                                                                      |              |                          |            |                                              |
|               |                                                                                                      |              |                          |            |                                              |
|               |                                                                                                      |              |                          |            |                                              |
| / A           |                                                                                                      |              |                          |            |                                              |
|               |                                                                                                      |              |                          |            |                                              |
|               |                                                                                                      |              |                          |            |                                              |
|               |                                                                                                      |              |                          |            |                                              |
|               |                                                                                                      |              |                          |            |                                              |

| SCALE 1:5    |            | SHEET 2 |
|--------------|------------|---------|
| DRAWN        | Jon Tait   |         |
| APPROVED     |            |         |
| DERIVED FROM | cp9665-1cc | d       |
| TITLE        |            |         |
| 6 PISTO      | N PRO 5    | 5000 R  |
| CALIPEI      | R 180x42   |         |
| DRG NO.      | CP9668     | 3-1CD   |