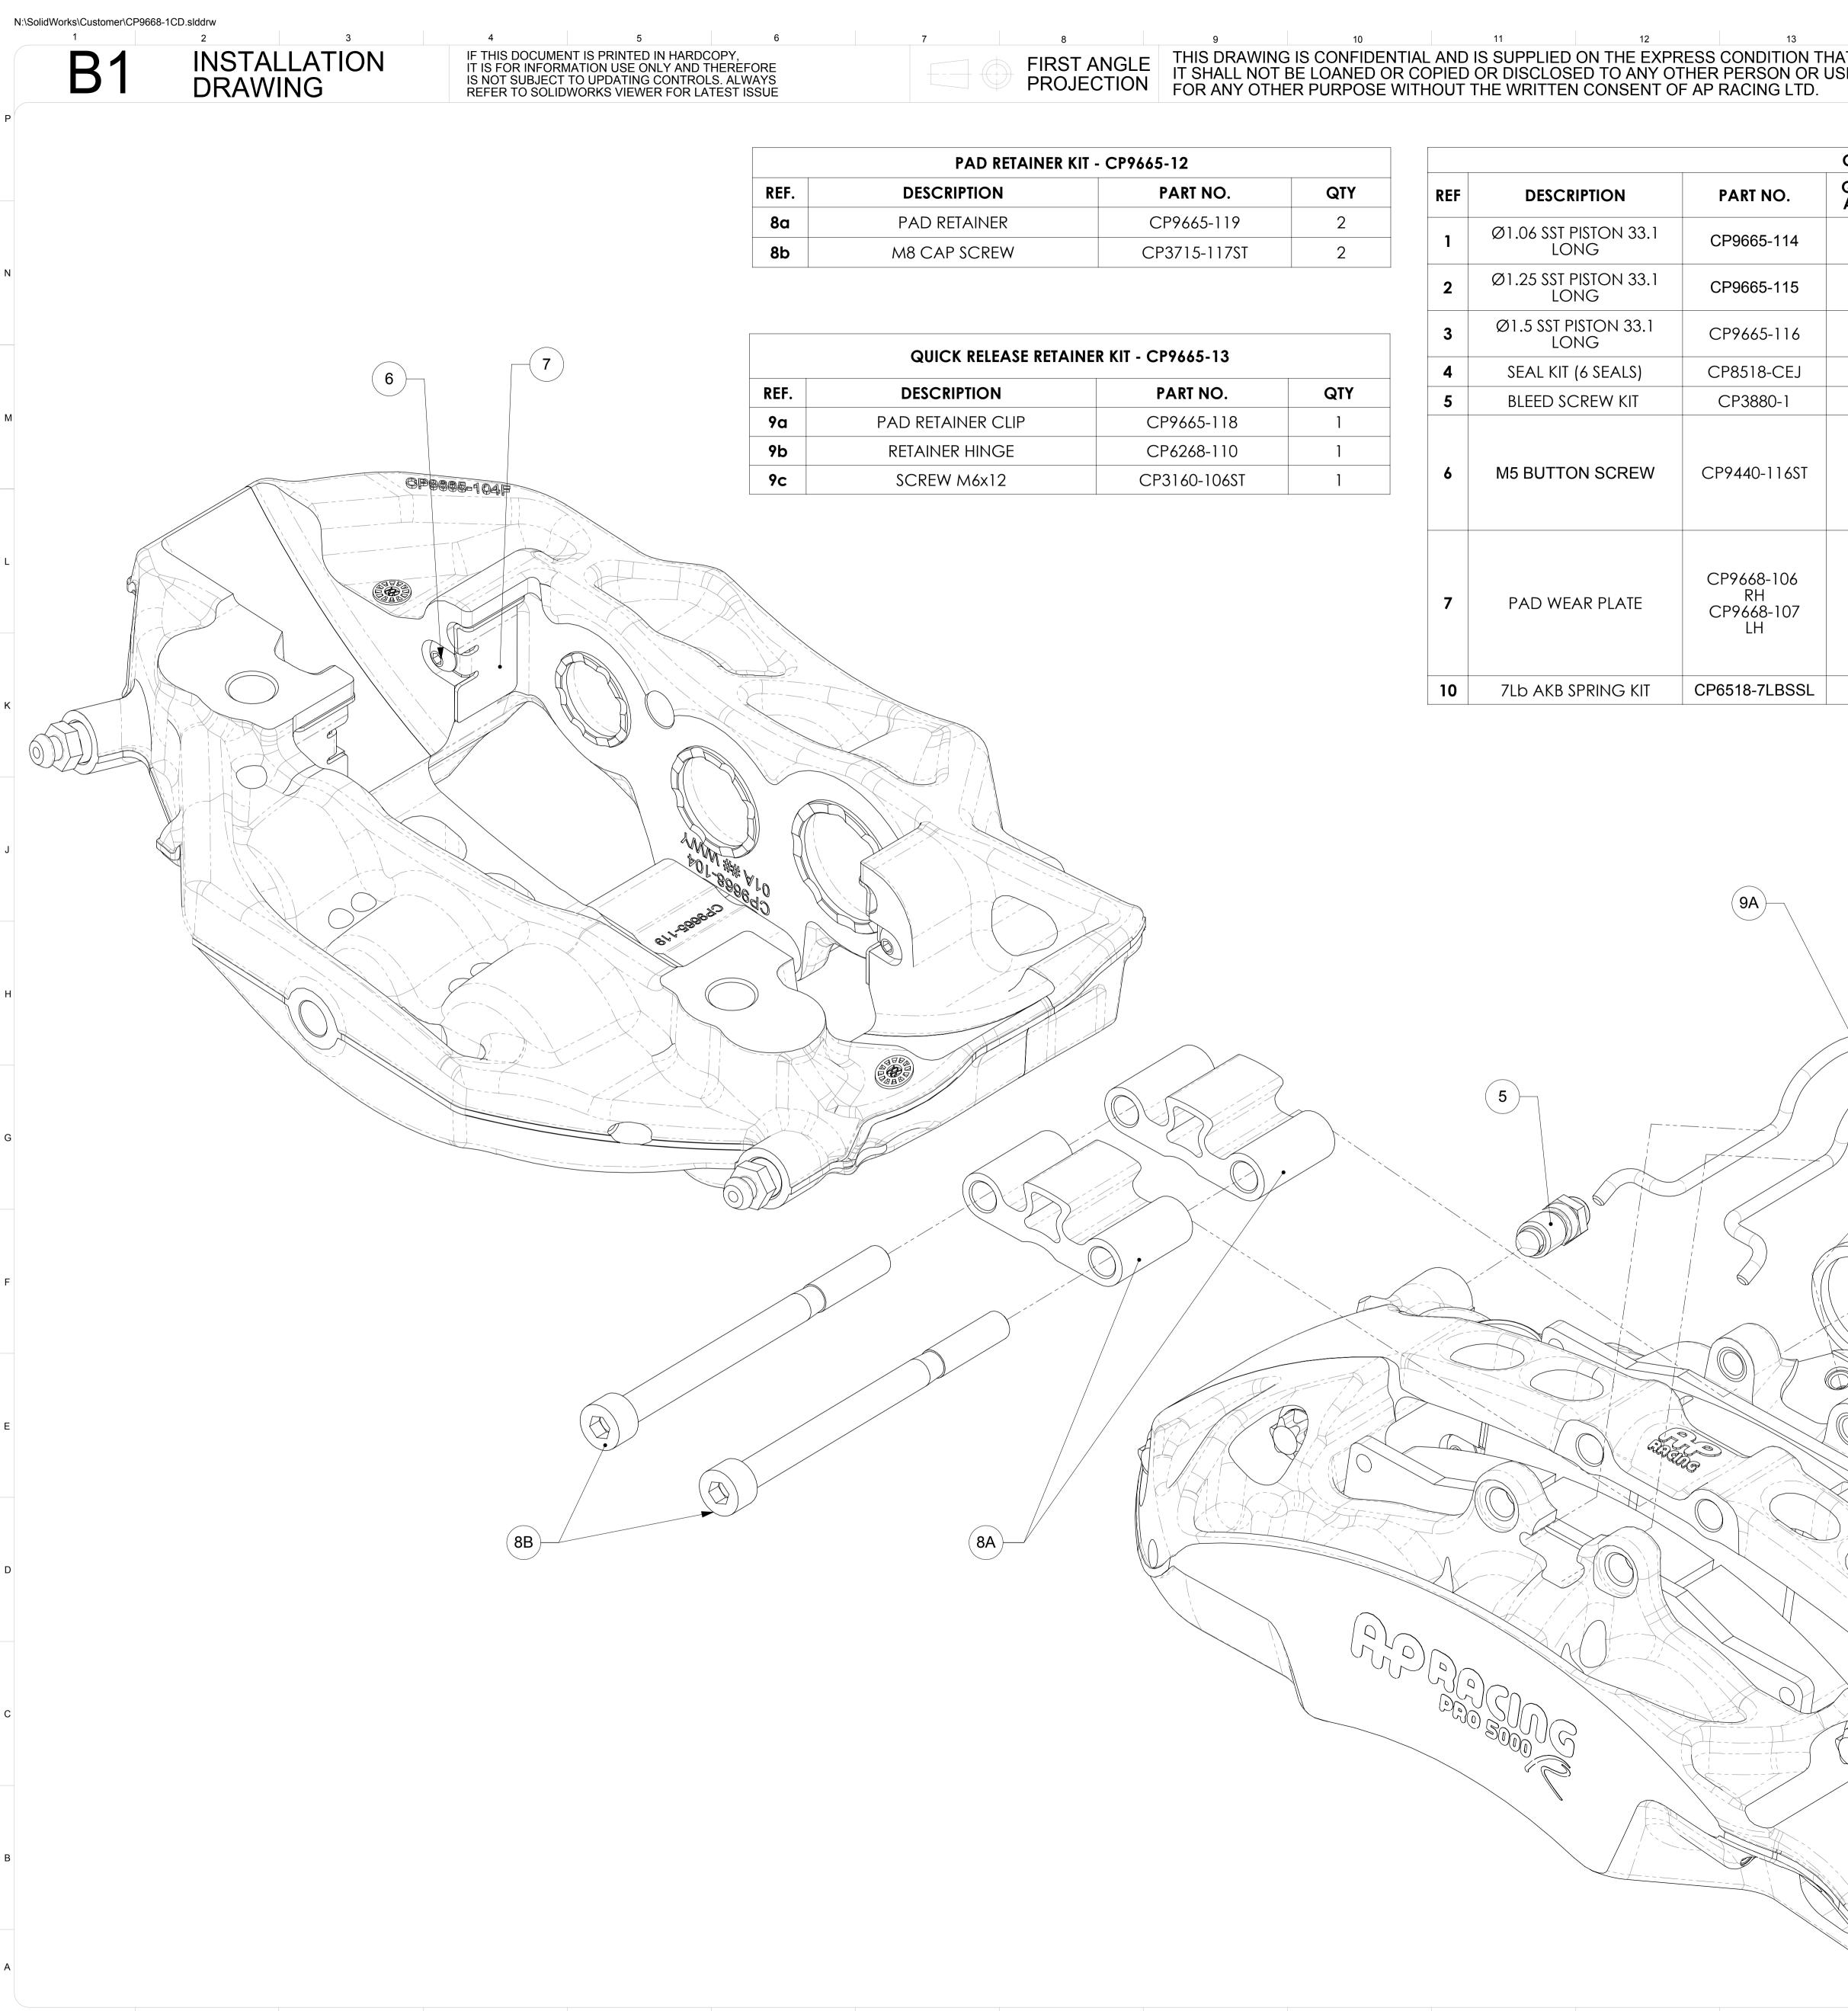

| PAD RETAINER KIT - CP9665-12 |              |     |  |
|------------------------------|--------------|-----|--|
| DESCRIPTION                  | PART NO.     | QTY |  |
| AD RETAINER                  | CP9665-119   | 2   |  |
| 8 CAP SCREW                  | CP3715-117ST | 2   |  |

| QUICK RELEASE RETAINER KIT - CP9665-13 |              |     |  |
|----------------------------------------|--------------|-----|--|
| DESCRIPTION                            | PART NO.     | QTY |  |
| RETAINER CLIP                          | CP9665-118   | 1   |  |
| TAINER HINGE                           | CP6268-110   | 1   |  |
| CREW M6x12                             | CP3160-106ST | 1   |  |

| REF | DESCRIPTION                   | PART NO.                             |  |
|-----|-------------------------------|--------------------------------------|--|
| 1   | Ø1.06 SST PISTON 33.1<br>LONG | CP9665-114                           |  |
| 2   | Ø1.25 SST PISTON 33.1<br>LONG | CP9665-115                           |  |
| 3   | Ø1.5 SST PISTON 33.1<br>LONG  |                                      |  |
| 4   | SEAL KIT (6 SEALS)            | CP8518-CEJ                           |  |
| 5   | BLEED SCREW KIT               | CP3880-1                             |  |
| 6   | M5 BUTTON SCREW               | CP9440-116ST                         |  |
| 7   | PAD WEAR PLATE                | CP9668-106<br>RH<br>CP9668-107<br>LH |  |
| 10  | 7Lb AKB SPRING KIT            | CP6518-7LBSSL                        |  |

|               | 14 15 16 17                                                                                          |              | 18                       |            | Last Saved: jtait on 13<br>19                |
|---------------|------------------------------------------------------------------------------------------------------|--------------|--------------------------|------------|----------------------------------------------|
| AT<br>SED     |                                                                                                      |              | $\bigcap \left( \right)$ | $\bigcirc$ | AP Racing<br>Wheler Road                     |
|               |                                                                                                      |              | ЛЛ                       |            | Coventry<br>CV3 4LB                          |
| CP966         | 5-2/3S7L SPARES                                                                                      |              | PACIF                    | DG         | Tel: +44 024 7663 95<br>Fax: +44 024 7663 95 |
| QTY /<br>ASSY | FITTING INSTRUCTIONS                                                                                 | ©.           | AP Racing Ltd            |            | e-mail: sales@apraci<br>Web site: HTTP://wv  |
|               |                                                                                                      | lssue<br>No. | Date & No.               | Alte       | rations<br>Particulars                       |
| 2             |                                                                                                      |              |                          | SEE S      | SHEET 1 FOR DE                               |
| 2             |                                                                                                      |              |                          |            |                                              |
| 2             |                                                                                                      |              |                          |            |                                              |
| 1             | REFER TO PUBLICATION REF: P14.290 & P14.220                                                          |              |                          |            |                                              |
| 1             | TIGHTENING TORQUE - 17Nm                                                                             |              |                          |            |                                              |
|               |                                                                                                      |              |                          |            |                                              |
| 4             | APPLY A 1-2MM DROP OF LOCTITE 270 TO THE 2ND FROM LAST<br>THREAD WHEN FITTING.                       |              |                          |            |                                              |
|               | TIGHTENING TORQUE - 3.7Nm                                                                            |              |                          |            |                                              |
|               | APPLY 736 RTV SILICONE SPARINGLY BEHIND THE ABUTMENT PLATE ENSURING                                  |              |                          |            |                                              |
| 0             | ENTIRING ENTIRE CONTACT FACE IS COVERED                                                              |              |                          |            |                                              |
| 2<br>2        | APPLY PRESSURE TO ABUTMENT PLATAE WHEN FITTING TO ENSURE MINIMUM FILM<br>THICKNESS AND AVOID ANY GAP |              |                          |            |                                              |
|               | ENSURE ABUTMENT PLATE SITS CORRECTLY AGAINST CALIPER BODY BEFORE FITTING<br>RETAINING SCREWS         |              |                          |            |                                              |
| 1             |                                                                                                      |              |                          |            |                                              |
|               |                                                                                                      |              |                          |            |                                              |
|               |                                                                                                      |              |                          |            |                                              |
|               |                                                                                                      |              |                          |            |                                              |
|               |                                                                                                      |              |                          |            |                                              |
| (9B)-         | 9C                                                                                                   |              |                          |            |                                              |
|               |                                                                                                      |              |                          |            |                                              |
|               |                                                                                                      |              |                          |            |                                              |
|               |                                                                                                      |              |                          |            |                                              |
| $\backslash$  |                                                                                                      |              |                          |            |                                              |
|               |                                                                                                      |              |                          |            |                                              |
|               |                                                                                                      |              |                          |            |                                              |
|               |                                                                                                      |              |                          |            |                                              |
|               |                                                                                                      |              |                          |            |                                              |
|               |                                                                                                      |              |                          |            |                                              |
|               |                                                                                                      |              |                          |            |                                              |
| / A           |                                                                                                      |              |                          |            |                                              |
|               |                                                                                                      |              |                          |            |                                              |
|               |                                                                                                      |              |                          |            |                                              |
|               |                                                                                                      |              |                          |            |                                              |
|               |                                                                                                      |              |                          |            |                                              |

| SCALE 1:5    |            | SHEET 2 |
|--------------|------------|---------|
| DRAWN        | Jon Tait   |         |
| APPROVED     |            |         |
| DERIVED FROM | cp9665-1cc | d       |
| TITLE        |            |         |
| 6 PISTO      | N PRO 5    | 5000 R  |
| CALIPEI      | R 180x42   |         |
| DRG NO.      | CP9668     | 3-1CD   |