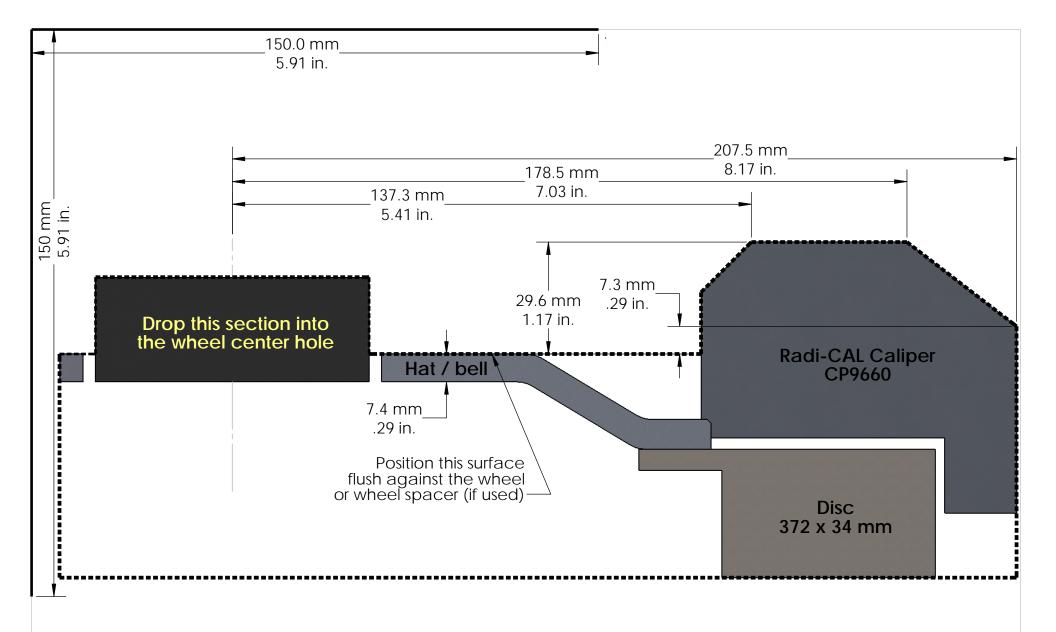

## **Instructions:**

- Print out and confirm the scale in both directions.
- Cut out along the outer dotted lines. 2.
- 3.
- Optional: Attach to a more rigid surface such as cardboard. Place the template against the inside of the wheel making sure that the hat/bell surface sits flush against the wheel or, if used, wheel spacers. 4.
- A minimum of 2.5 mm (.10 in.) clearance is recommend to account for wheel 5. and suspension component flex.

## Wheel Clearance Template BMW E92 M3 front

Radi-CAL Competition Package CP9660 caliper, 372 mm disc

essex parts services, inc. www.essexparts.com

Essex package no. 13.01.10037

DWG. NO. 1541 REV

3